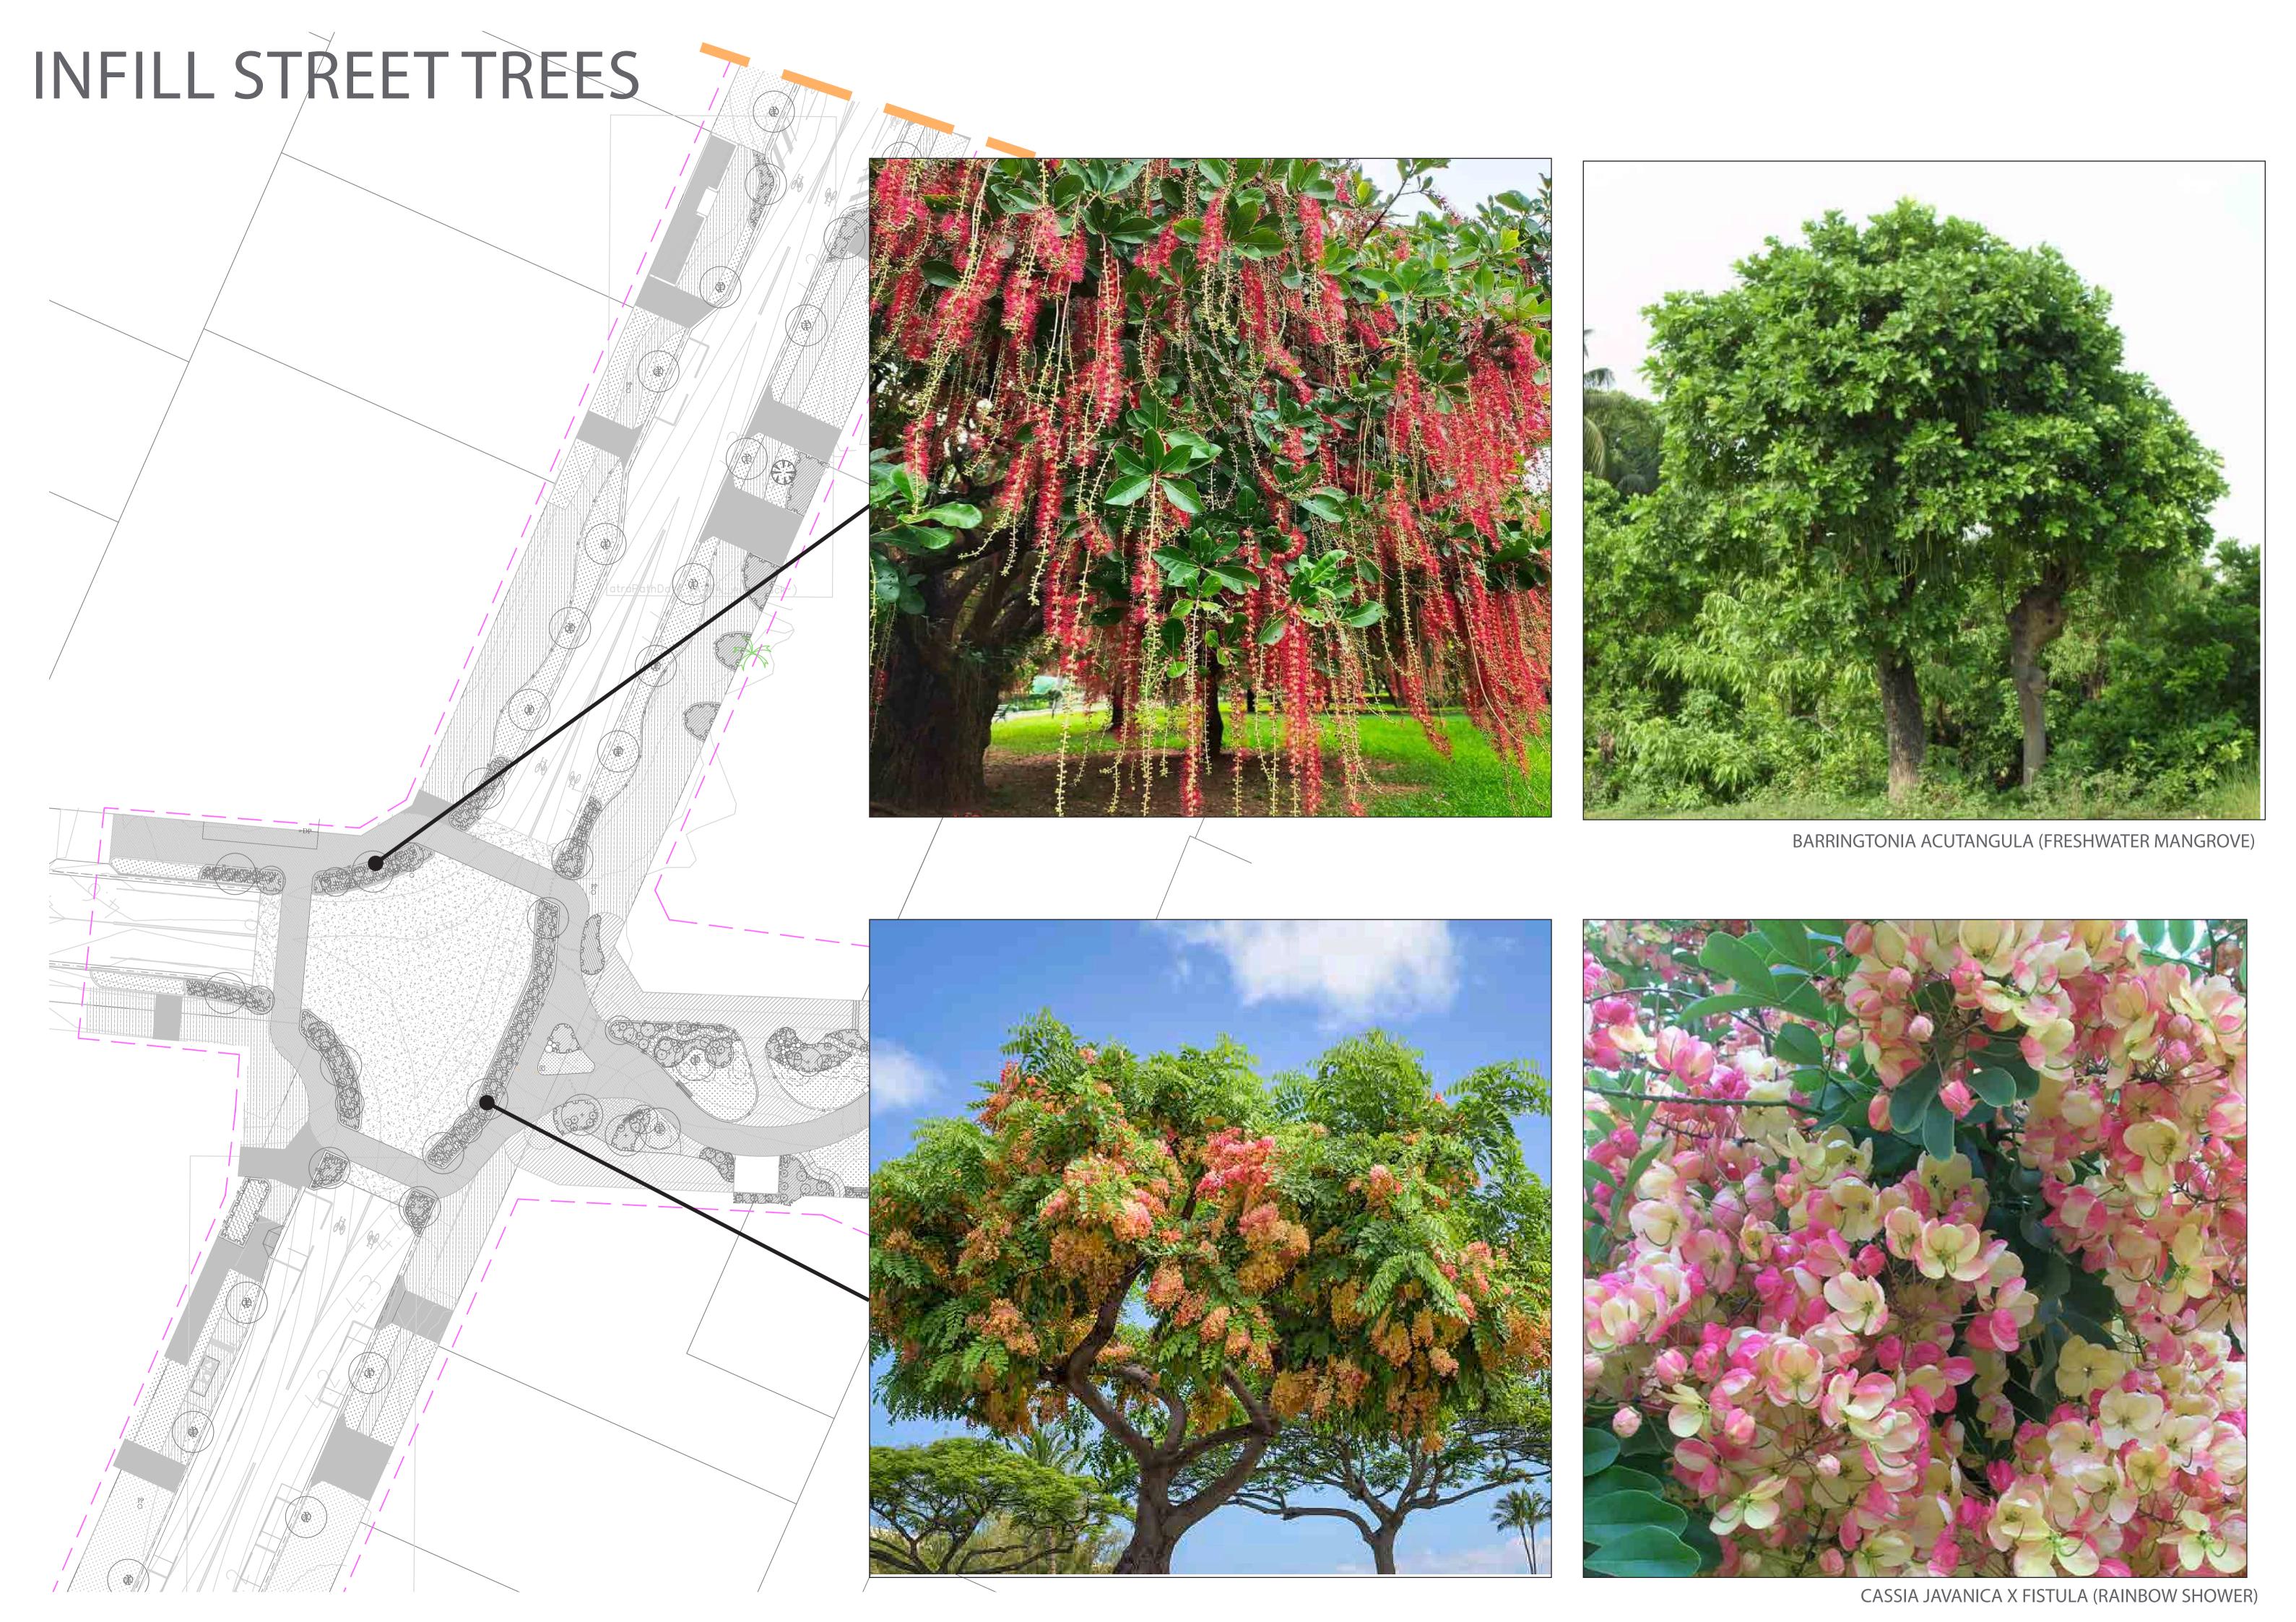

## PLANT SCHEDULE: PORTER PROMENADE

| CODE           | BOTANICAL NAME                      | COMMON NAME         | SPACING  | POT SIZE      | QTY |  |  |  |
|----------------|-------------------------------------|---------------------|----------|---------------|-----|--|--|--|
| TREES/PALMS    |                                     |                     |          |               |     |  |  |  |
| BAR ACU        | Barringtonia acutangula             | Freshwater Mangrove | As Shown | 100L          | 5   |  |  |  |
| BUC CEL        | Buckinghamia celsissima             | Ivory Curl          | As Shown | Ex-Gr         | 10  |  |  |  |
| CAS RAI        | Cassia 'Rainbow Shower'             | Rainbow Shower      | As Shown | 200L          | 5   |  |  |  |
| CUP ANA        | Cupaniopsis anacardioides           | Tuckeroo            | As Shown | Ex-Gr         | 15  |  |  |  |
| LIC RAM<br>EXG | Licuala ramsayi                     | NQ Fan Palm         | As Shown | Ex-Gr<br>3-4m | 7   |  |  |  |
| SHRUBS 8       | SHRUBS & GROUND COVERS              |                     |          |               |     |  |  |  |
| ORT ARI        | Orthosiphon aristatus               | Cat's Whiskers      | 2/m²     | 140mm         | 140 |  |  |  |
| GAR PSI        | Gardenia psidioides 'Glennie River' | Prostrate Gardenia  | 300mm    | 140mm         | 256 |  |  |  |
| PAC LUT        | Pachystachys lutea                  | Yellow Shrimp Plant | 2/m²     | 140mm         | 95  |  |  |  |
| IXO WHI        | Ixora malay 'White'                 | White Ixora         | 2/m²     | 140mm         | 32  |  |  |  |
| LIR MUS        | Liriope muscari                     | Lily Turf           | 300mm    | 140mm         | 250 |  |  |  |
| PHI SEL        | Philodendron selloum                | Tree Philodendron   | As Shown | 300mm         | 14  |  |  |  |
| PHI XAN        | Philodendron xanadu                 | Xanadu Philodendron | 3/m²     | 140mm         | 126 |  |  |  |
| TUR SUB        | Turnera subulata                    | White/Yellow Alder  | 2/m²     | 140mm         | 95  |  |  |  |
| LOM TAN        | Lomandra longifolia 'Tanika'        | Fine Mat Rush       | 3/m²     | 140mm         | 200 |  |  |  |