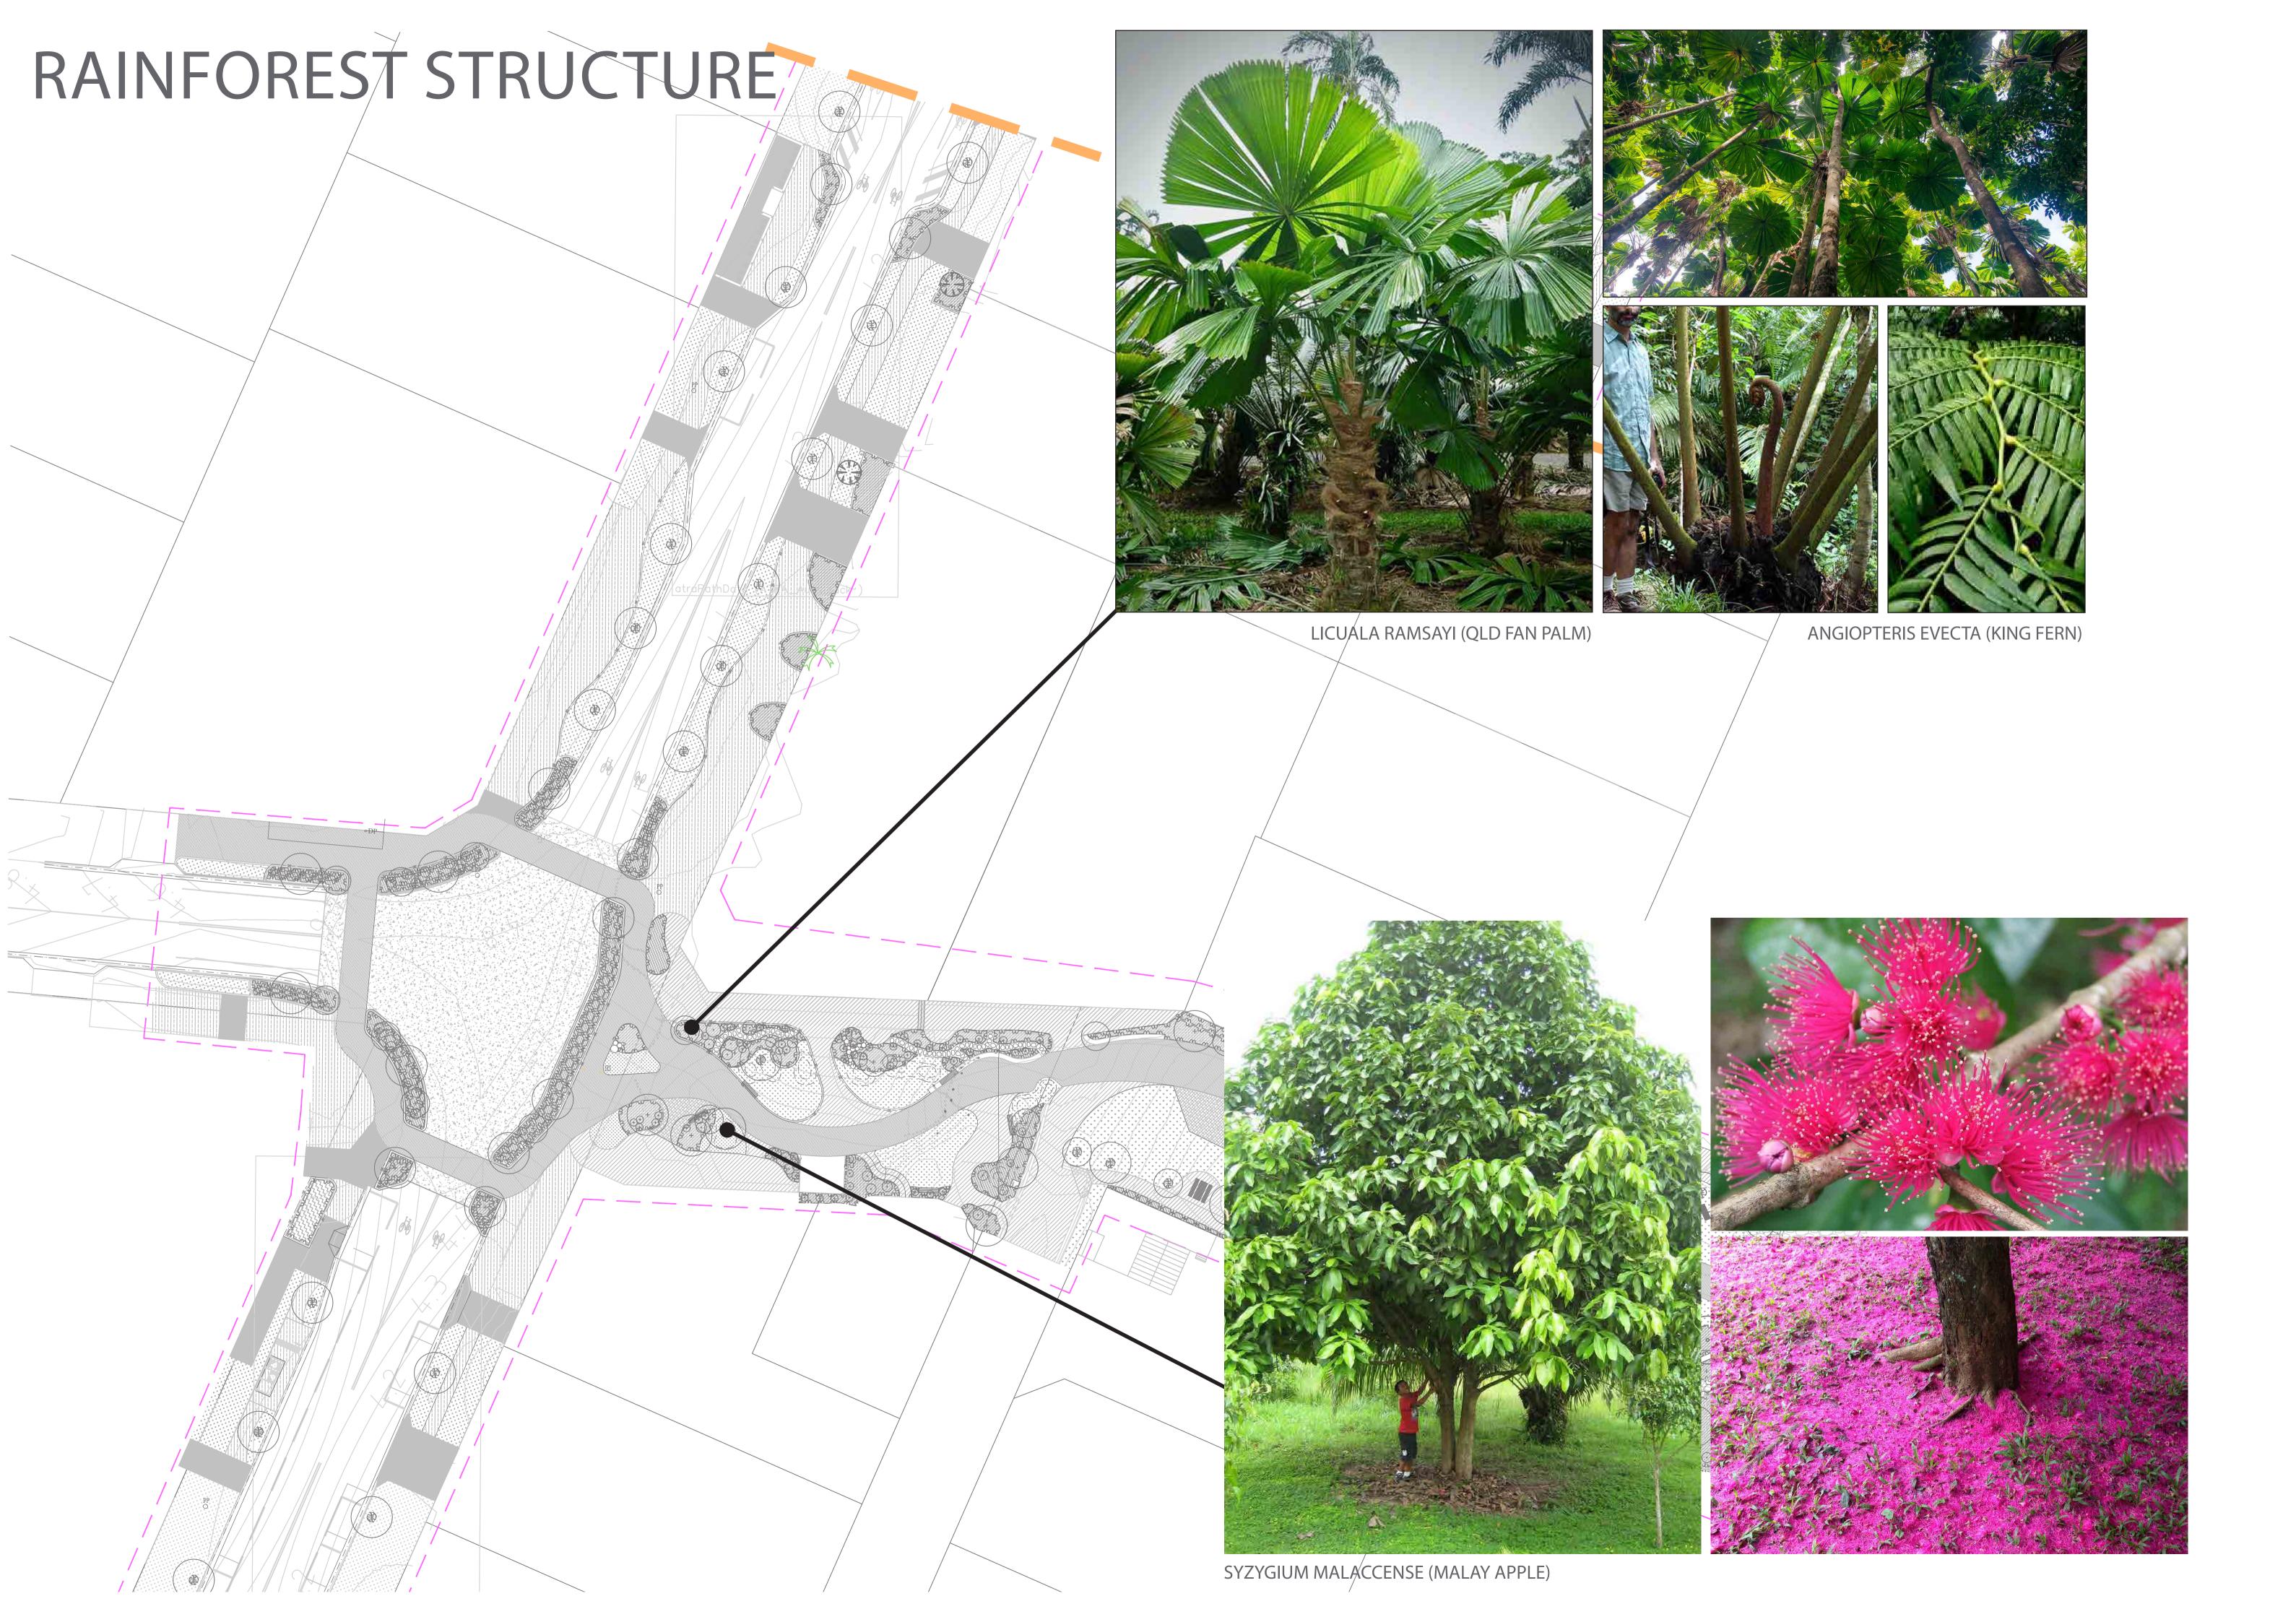

## PLANT SCHEDULE: VILLAGE GREEN

| CODE                   | BOTANICAL NAME                      | COMMON NAME          | SPACING  | POT SIZE      | QTY    |  |  |  |
|------------------------|-------------------------------------|----------------------|----------|---------------|--------|--|--|--|
| TREES/PA               | LMS                                 |                      |          | •             |        |  |  |  |
| ATR FIT                | Atractocarpus fitzalanii            | Native Gardenia      | As Shown | 110L          | 3      |  |  |  |
| ATR FIT                | Atractocarpus fitzalanii            | Native Gardenia      | As Shown | 400mm         | 3      |  |  |  |
| BAR ASI                | Barringtonia asiatica               | Beach Barringtonia   | As Shown | 200L          | 3      |  |  |  |
| HIB TIL                | Hibiscus tiliaceus                  | Beach Hibiscus       | As Shown | 100L          | 6      |  |  |  |
| LIC RAM                | Licuala ramsayi                     | NQ Fan Palm          | As Shown | Ex-Gr<br>3-4m | 5      |  |  |  |
| LIC RAM                | Licuala ramsayi                     | NQ Fan Palm          | As Shown | Ex-Gr<br>2-3m | 12     |  |  |  |
| LIC RAM                | Licuala ramsayi                     | NQ Fan Palm          | As Shown | 110L          | 6      |  |  |  |
| LIC RAM                | Licuala ramsayi                     | NQ Fan Palm          | As Shown | 400mm         | 6      |  |  |  |
| PAN BAP                | Pandanus baptistii                  | Pandanus Palm        | As Shown | 200L          | 8      |  |  |  |
| PLU WHI                | Plumeria obtusa                     | White Frangipani     | As Shown | 200L          | 3      |  |  |  |
| PLU RUB                | Plumeria rubra                      | Red Frangipani       | As Shown | 200L          | 3      |  |  |  |
| SYZ MAL                | Syzygium malaccense                 | Malay Apple          | As Shown | 100L          | 3      |  |  |  |
| TER CAT                | Terminalia seriocarpa               | Damson Plum          | As Shown | 100L          | 3      |  |  |  |
| MAN LEN                | Maniltoa lenticellata               | Handkerchief Tree    | As Shown | 400mm         | 4      |  |  |  |
| SHRUBS & GROUND COVERS |                                     |                      |          |               |        |  |  |  |
| ALP CAE                | Alpinia caerulea                    | Native Shell Ginger  | 3/m²     | 140mm         | 60     |  |  |  |
| ANG EVE                | Angiopteris evecta                  | King Fern            | As Shown | 500mm         | 5      |  |  |  |
| ASP AUS                | Asplenium australasicum             | Bird's Nest Fern     | As Shown | 140mm         | 15     |  |  |  |
| BLE GIB                | Blechnum gibbum                     | Silver Lady Fern     | As Shown | 140mm         | 25     |  |  |  |
| CAL RAT                | Calathea cv. 'Rattlesnake'          | Rattlesnake Calathea | 3/m²     | 140mm         | 38     |  |  |  |
| CAL ZEB                | Calathea zebrina                    | Zebra Calathea       | 3/m²     | 140mm         | 53     |  |  |  |
| COR RUB                | Cordyline rubra                     | Red Palm Lily        | As Shown | 300mm         | 8      |  |  |  |
| COR PET                | Cordyline petiolaris                | Native Palm Lily     | As Shown | 300mm         | 8      |  |  |  |
| COS PRO                | Costus productus                    | Dwarf Spiral Ginger  | 3/m²     | 140mm         | 53     |  |  |  |
| CUR AUS                | Curcuma australasica                | Cape York Lily       | 3/m²     | 140mm         | 21     |  |  |  |
| CUR REC                | Curculigo recurvata                 | Palm Grass           | 2/m²     | 140mm         | 225    |  |  |  |
| GAR PSI                | Gardenia psidioides 'Glennie River' | Prostrate Gardenia   | 3/m²     | 140mm         | 248    |  |  |  |
| GAR SCA                | Gardenia scabrella                  | Star Flower          | As Shown | 300mm         | 6      |  |  |  |
| HEL JAM                | Heliconia stricta 'Jamaican Dwarf'  | Dwarf Red Heliconia  | 3/m²     | 140mm         | 25     |  |  |  |
| HEL SEX                | Heliconia chartacea 'Sexy Pink'     | Sexy Pink Heliconia  | As Shown | 200mm         | 10     |  |  |  |
| IPO PES                | Ipomea pes-caprae                   | Beach Morning Glory  | 3/m²     | 140mm         | 40     |  |  |  |
| LIR MUS                | Liriope muscari                     | Blue Lily Turf       | 3/m²     | 140mm         | 93     |  |  |  |
| LOM TAN                | Lomandra cv. 'Tanika'               | Fine Mat-Rush        | 3/m²     | 140mm         | <br>51 |  |  |  |
| LOM HYS                | Lomandra hystrix                    | Creek Mat-Rush       | 3/m²     | 140mm         | 120    |  |  |  |
| MED MAG                | Medinilla magnifica                 | Showy Asian Grapes   | As Shown | 300mm         | 3      |  |  |  |
| MIC CRO                | Microsorum crocodyllus              | Crocodile Fern       | As Shown | 140mm         | 12     |  |  |  |
| PEN NAF                | Pennisetum alopecuroides 'Nafray'   | Swamp Fox Grass      | 3/m²     | 140mm         | 202    |  |  |  |
| PAN AMA                | Pandanus amaryllifolius             | Edible Pandan        | 2/m²     | 140mm         | 32     |  |  |  |
| PRO AMB                | Proiphys amboinensis                | Cardwell Lily        | 3/m²     | 140mm         | 96     |  |  |  |
| SCA TAC                | Scaevola taccada                    | Sea Lettuce          | As Shown | 200mm         | 5      |  |  |  |
| TAB PAC                | Tabernaemontana pachysiphon         | Crepe Jasmine        | As Shown | 200mm         | 3      |  |  |  |
| VIO HED                | Viola hederacea                     | Native Violet        | 4/m²     | 140mm         | 15     |  |  |  |
| VINES & E              |                                     | <u> </u>             | -1       |               |        |  |  |  |
| DEN SPP                | Dendrobium species                  | Orchid               | As Shown | 140mm         | 6      |  |  |  |
| PET VOL                | Petrea volubilis                    | Sandpaper Vine       | As Shown | 140mm         | 9      |  |  |  |
| PLA SUP                | Platycerium suberbum                | Staghorn Fern        | As Shown | 140mm         | 3      |  |  |  |
| STR MAC                | Strongylodon macrobotrys            | Jade Vine            | As Shown | 140mm         | <br>15 |  |  |  |
| OTT WIAC               |                                     | Roaring Meg Vine     | _        | 140mm         | 9      |  |  |  |
| TEC BUR                | Tecomanthe burungu 'Roaring Meg'    | IROSHINO WEO VIDE    | As Shown | ј јднтт і     | G      |  |  |  |