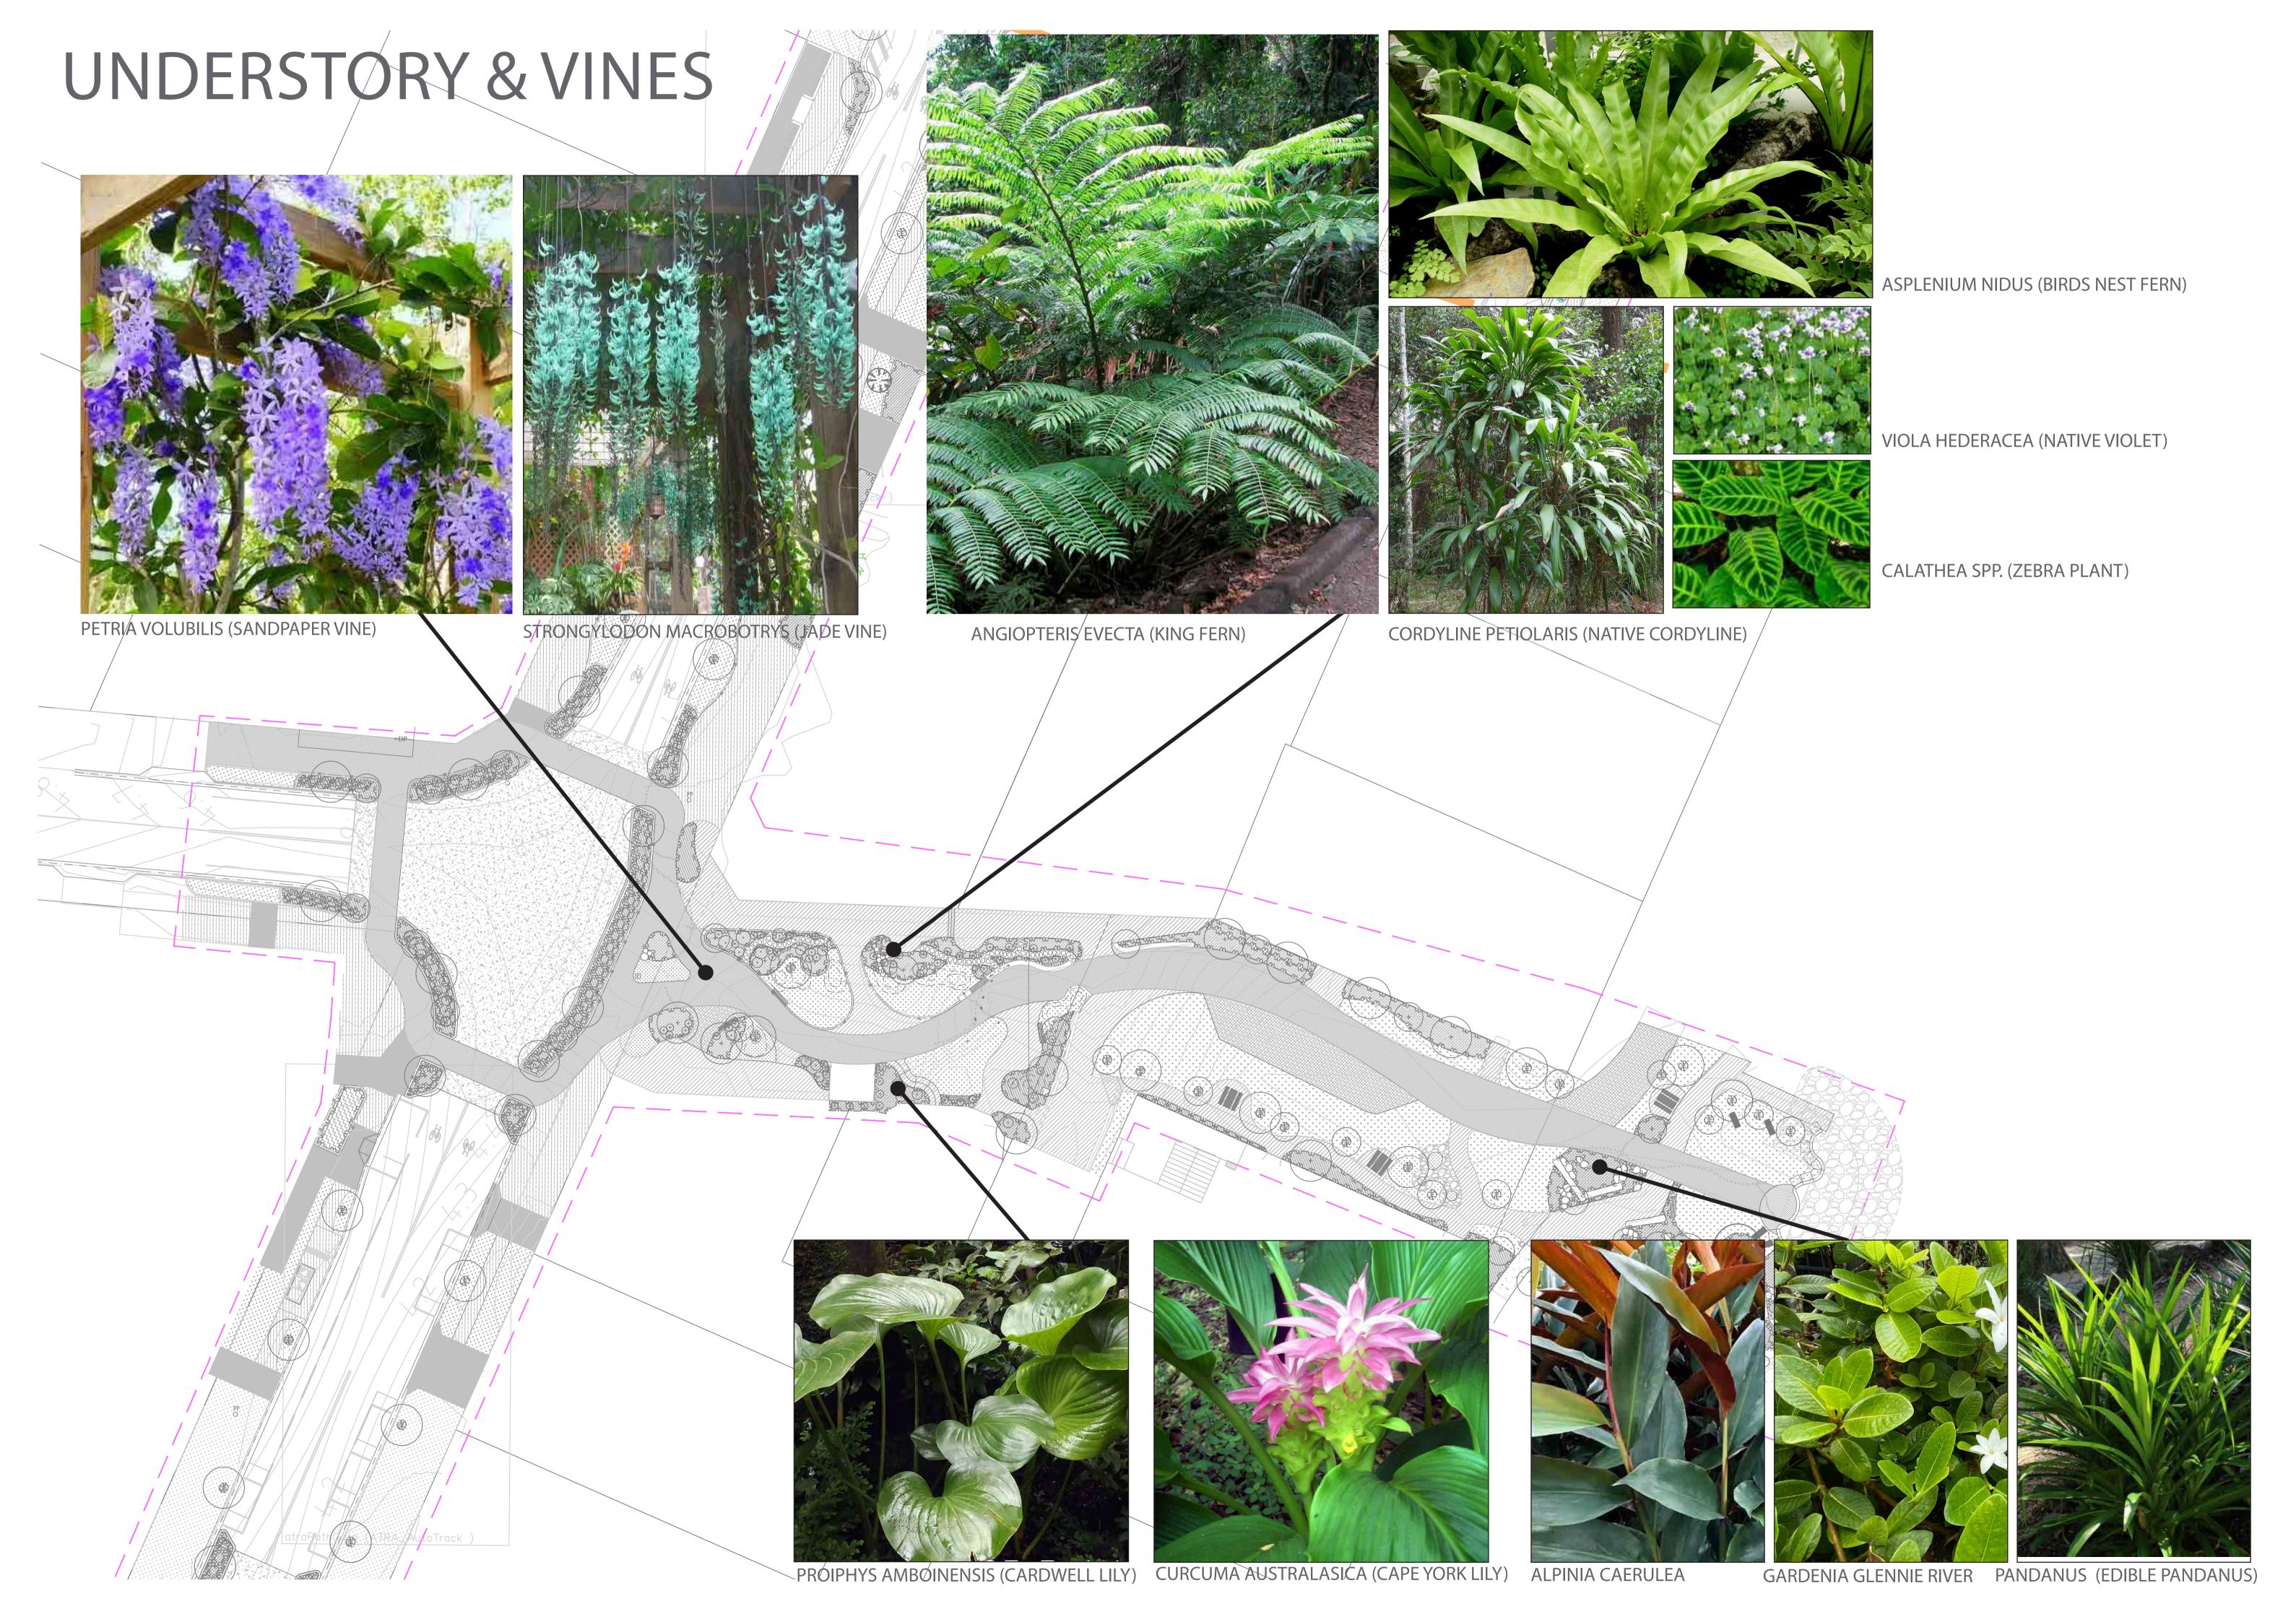

## PLANT SCHEDULE: VILLAGE GREEN

| CODE                   | BOTANICAL NAME                      | COMMON NAME          | SPACING  | POT SIZE      | QTY    |  |  |  |
|------------------------|-------------------------------------|----------------------|----------|---------------|--------|--|--|--|
| TREES/PA               | LMS                                 |                      |          | •             |        |  |  |  |
| ATR FIT                | Atractocarpus fitzalanii            | Native Gardenia      | As Shown | 110L          | 3      |  |  |  |
| ATR FIT                | Atractocarpus fitzalanii            | Native Gardenia      | As Shown | 400mm         | 3      |  |  |  |
| BAR ASI                | Barringtonia asiatica               | Beach Barringtonia   | As Shown | 200L          | 3      |  |  |  |
| HIB TIL                | Hibiscus tiliaceus                  | Beach Hibiscus       | As Shown | 100L          | 6      |  |  |  |
| LIC RAM                | Licuala ramsayi                     | NQ Fan Palm          | As Shown | Ex-Gr<br>3-4m | 5      |  |  |  |
| LIC RAM                | Licuala ramsayi                     | NQ Fan Palm          | As Shown | Ex-Gr<br>2-3m | 12     |  |  |  |
| LIC RAM                | Licuala ramsayi                     | NQ Fan Palm          | As Shown | 110L          | 6      |  |  |  |
| LIC RAM                | Licuala ramsayi                     | NQ Fan Palm          | As Shown | 400mm         | 6      |  |  |  |
| PAN BAP                | Pandanus baptistii                  | Pandanus Palm        | As Shown | 200L          | 8      |  |  |  |
| PLU WHI                | Plumeria obtusa                     | White Frangipani     | As Shown | 200L          | 3      |  |  |  |
| PLU RUB                | Plumeria rubra                      | Red Frangipani       | As Shown | 200L          | 3      |  |  |  |
| SYZ MAL                | Syzygium malaccense                 | Malay Apple          | As Shown | 100L          | 3      |  |  |  |
| TER CAT                | Terminalia seriocarpa               | Damson Plum          | As Shown | 100L          | 3      |  |  |  |
| MAN LEN                | Maniltoa lenticellata               | Handkerchief Tree    | As Shown | 400mm         | 4      |  |  |  |
| SHRUBS & GROUND COVERS |                                     |                      |          |               |        |  |  |  |
| ALP CAE                | Alpinia caerulea                    | Native Shell Ginger  | 3/m²     | 140mm         | 60     |  |  |  |
| ANG EVE                | Angiopteris evecta                  | King Fern            | As Shown | 500mm         | 5      |  |  |  |
| ASP AUS                | Asplenium australasicum             | Bird's Nest Fern     | As Shown | 140mm         | 15     |  |  |  |
| BLE GIB                | Blechnum gibbum                     | Silver Lady Fern     | As Shown | 140mm         | 25     |  |  |  |
| CAL RAT                | Calathea cv. 'Rattlesnake'          | Rattlesnake Calathea | 3/m²     | 140mm         | 38     |  |  |  |
| CAL ZEB                | Calathea zebrina                    | Zebra Calathea       | 3/m²     | 140mm         | 53     |  |  |  |
| COR RUB                | Cordyline rubra                     | Red Palm Lily        | As Shown | 300mm         | 8      |  |  |  |
| COR PET                | Cordyline petiolaris                | Native Palm Lily     | As Shown | 300mm         | 8      |  |  |  |
| COS PRO                | Costus productus                    | Dwarf Spiral Ginger  | 3/m²     | 140mm         | 53     |  |  |  |
| CUR AUS                | Curcuma australasica                | Cape York Lily       | 3/m²     | 140mm         | 21     |  |  |  |
| CUR REC                | Curculigo recurvata                 | Palm Grass           | 2/m²     | 140mm         | 225    |  |  |  |
| GAR PSI                | Gardenia psidioides 'Glennie River' | Prostrate Gardenia   | 3/m²     | 140mm         | 248    |  |  |  |
| GAR SCA                | Gardenia scabrella                  | Star Flower          | As Shown | 300mm         | 6      |  |  |  |
| HEL JAM                | Heliconia stricta 'Jamaican Dwarf'  | Dwarf Red Heliconia  | 3/m²     | 140mm         | 25     |  |  |  |
| HEL SEX                | Heliconia chartacea 'Sexy Pink'     | Sexy Pink Heliconia  | As Shown | 200mm         | 10     |  |  |  |
| IPO PES                | Ipomea pes-caprae                   | Beach Morning Glory  | 3/m²     | 140mm         | 40     |  |  |  |
| LIR MUS                | Liriope muscari                     | Blue Lily Turf       | 3/m²     | 140mm         | 93     |  |  |  |
| LOM TAN                | Lomandra cv. 'Tanika'               | Fine Mat-Rush        | 3/m²     | 140mm         | <br>51 |  |  |  |
| LOM HYS                | Lomandra hystrix                    | Creek Mat-Rush       | 3/m²     | 140mm         | 120    |  |  |  |
| MED MAG                | Medinilla magnifica                 | Showy Asian Grapes   | As Shown | 300mm         | 3      |  |  |  |
| MIC CRO                | Microsorum crocodyllus              | Crocodile Fern       | As Shown | 140mm         | 12     |  |  |  |
| PEN NAF                | Pennisetum alopecuroides 'Nafray'   | Swamp Fox Grass      | 3/m²     | 140mm         | 202    |  |  |  |
| PAN AMA                | Pandanus amaryllifolius             | Edible Pandan        | 2/m²     | 140mm         | 32     |  |  |  |
| PRO AMB                | Proiphys amboinensis                | Cardwell Lily        | 3/m²     | 140mm         | 96     |  |  |  |
| SCA TAC                | Scaevola taccada                    | Sea Lettuce          | As Shown | 200mm         | 5      |  |  |  |
| TAB PAC                | Tabernaemontana pachysiphon         | Crepe Jasmine        | As Shown | 200mm         | 3      |  |  |  |
| VIO HED                | Viola hederacea                     | Native Violet        | 4/m²     | 140mm         | 15     |  |  |  |
| VINES & E              |                                     | <u> </u>             | -1       |               |        |  |  |  |
| DEN SPP                | Dendrobium species                  | Orchid               | As Shown | 140mm         | 6      |  |  |  |
| PET VOL                | Petrea volubilis                    | Sandpaper Vine       | As Shown | 140mm         | 9      |  |  |  |
| PLA SUP                | Platycerium suberbum                | Staghorn Fern        | As Shown | 140mm         | 3      |  |  |  |
| STR MAC                | Strongylodon macrobotrys            | Jade Vine            | As Shown | 140mm         | <br>15 |  |  |  |
| OTT WIAC               |                                     | Roaring Meg Vine     | _        | 140mm         | 9      |  |  |  |
| TEC BUR                | Tecomanthe burungu 'Roaring Meg'    | IROSHINO WEO VIDE    | As Shown | ј јднтт і     | G      |  |  |  |