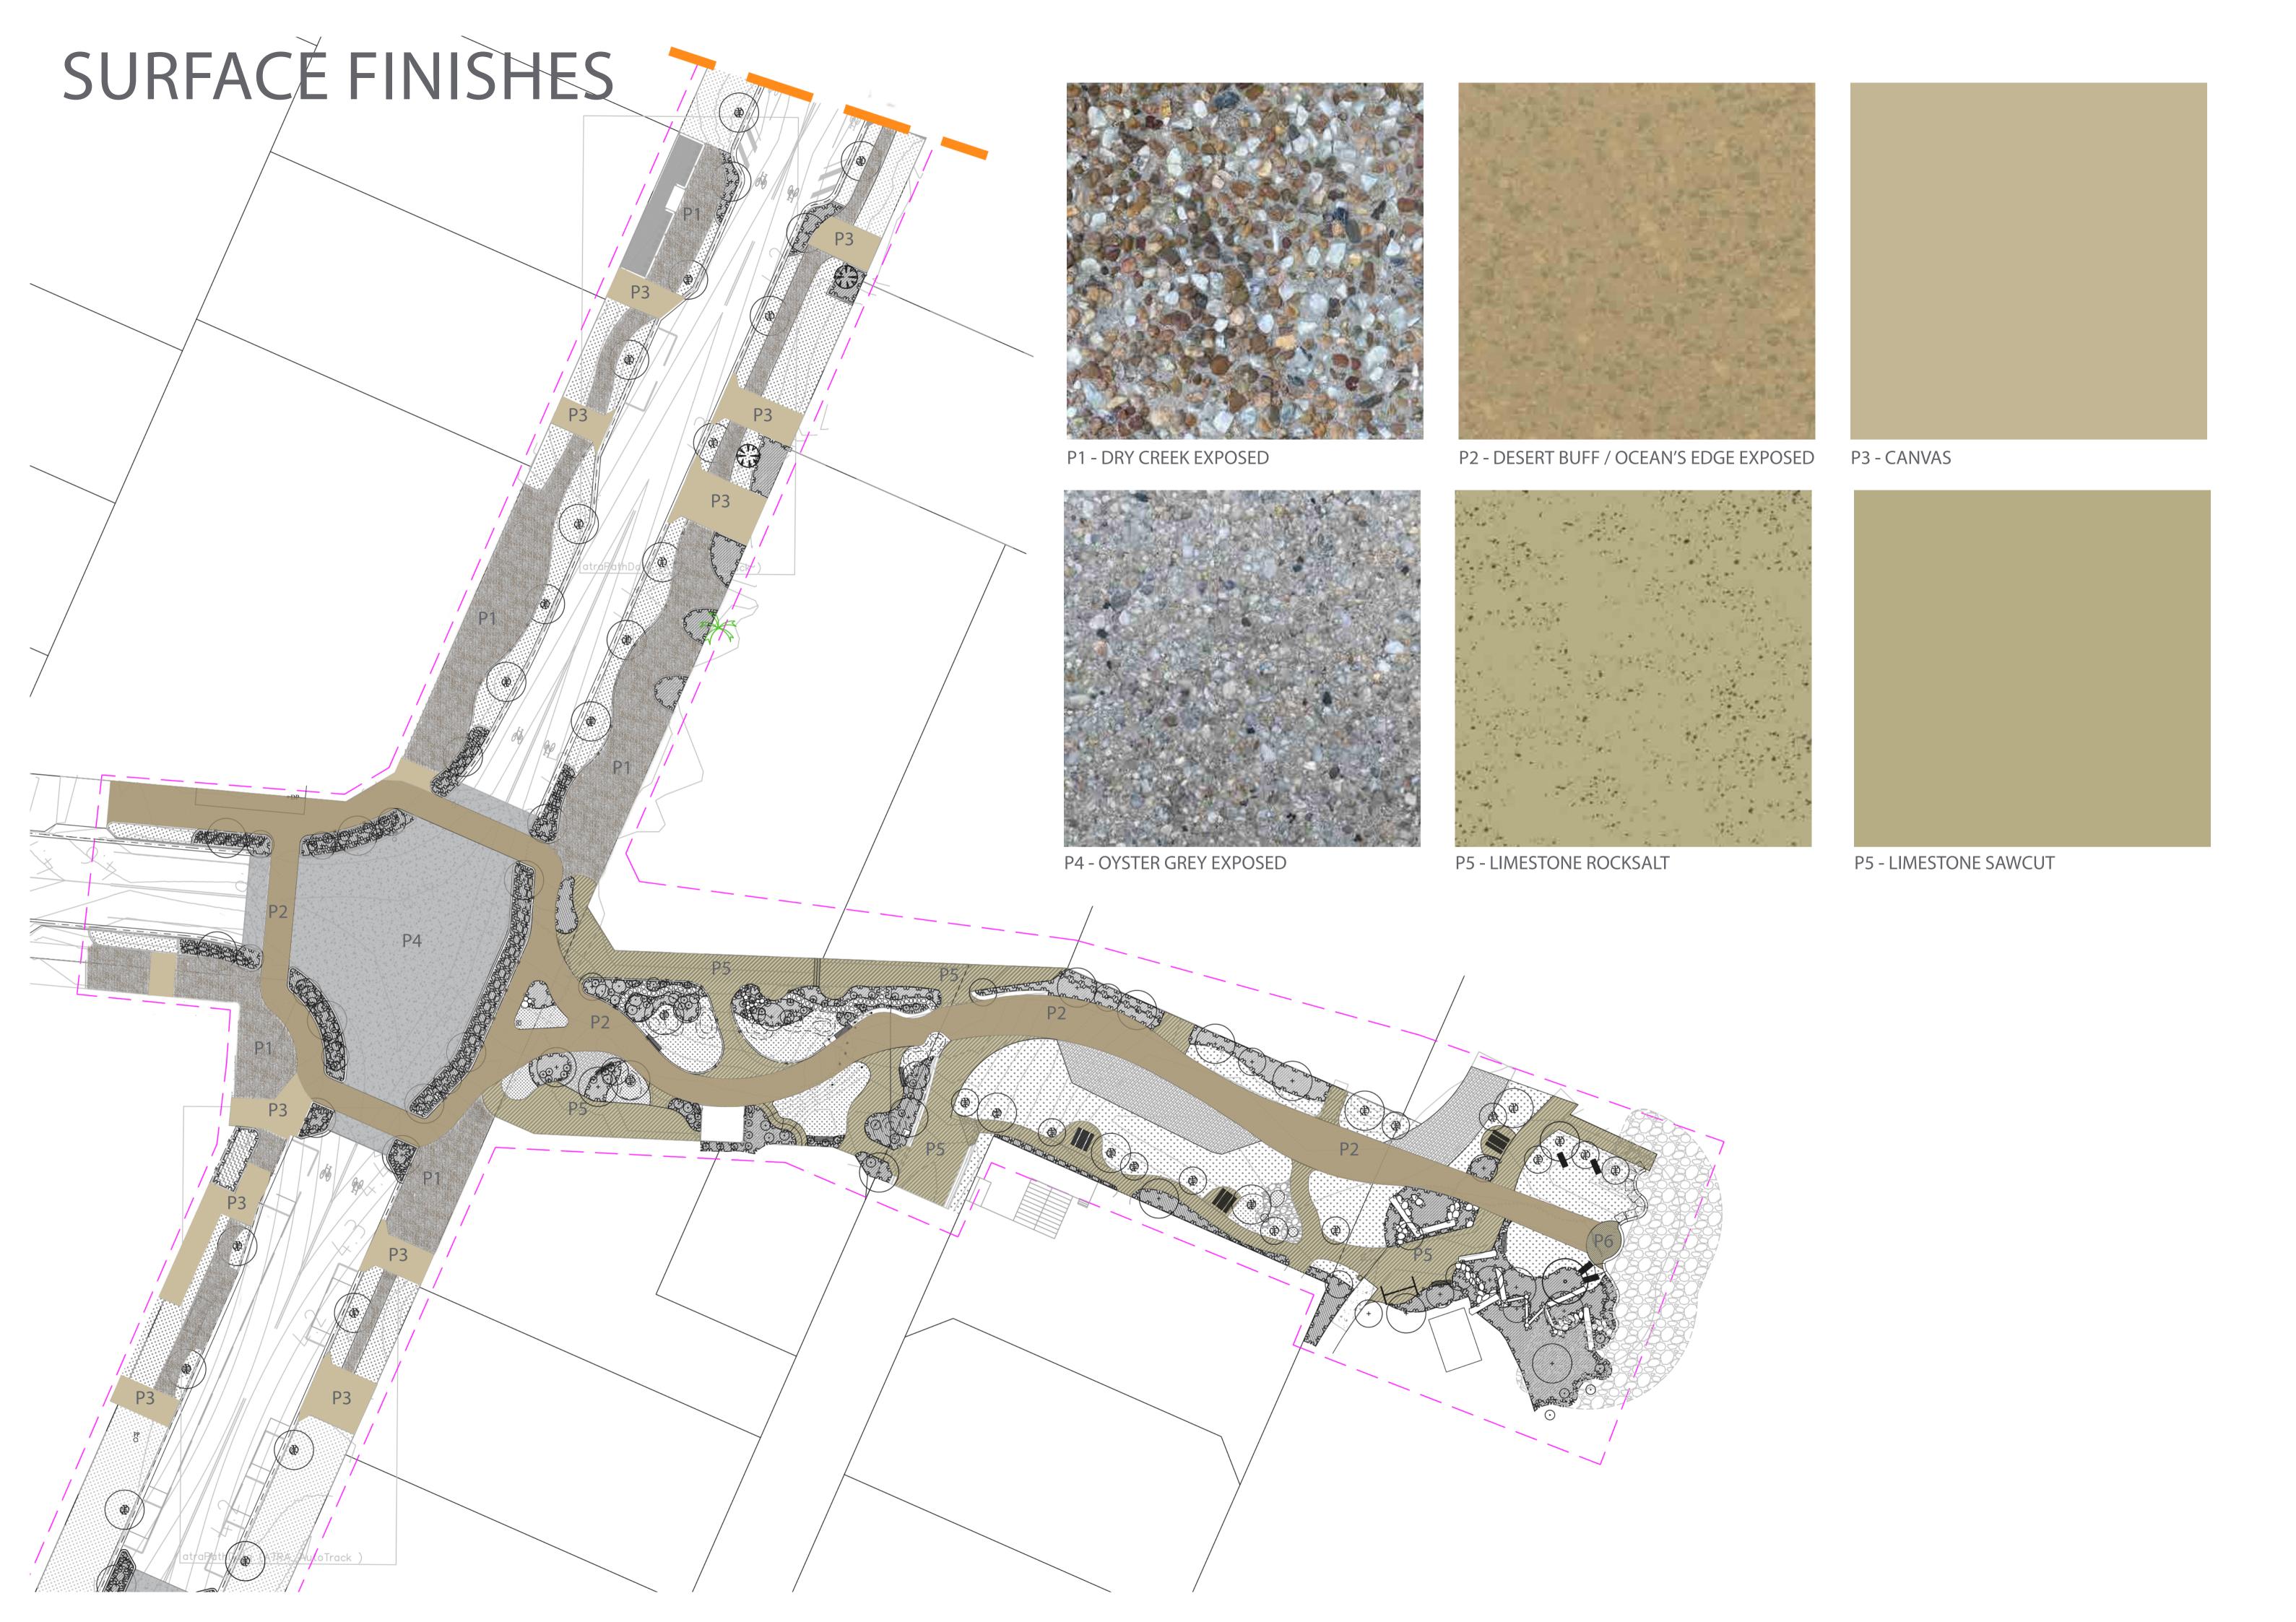

/m²     | 140mm         | 32  |  |  |  |
| LIR MUS        | Liriope muscari                     | Lily Turf           | 300mm    | 140mm         | 250 |  |  |  |
| PHI SEL        | Philodendron selloum                | Tree Philodendron   | As Shown | 300mm         | 14  |  |  |  |
| PHI XAN        | Philodendron xanadu                 | Xanadu Philodendron | 3/m²     | 140mm         | 126 |  |  |  |
| TUR SUB        | Turnera subulata                    | White/Yellow Alder  | 2/m²     | 140mm         | 95  |  |  |  |
| LOM TAN        | Lomandra longifolia 'Tanika'        | Fine Mat Rush       | 3/m²     | 140mm         | 200 |  |  |  |











## MAIN STREET TREES LICUALA RAMSAYI (QLD FAN PALM)



CUPANIOPSIS ANACARDIOIDES (TUCKEROO)



BUCKINGHAMIA CELSISSIMA (IVORY CURL)