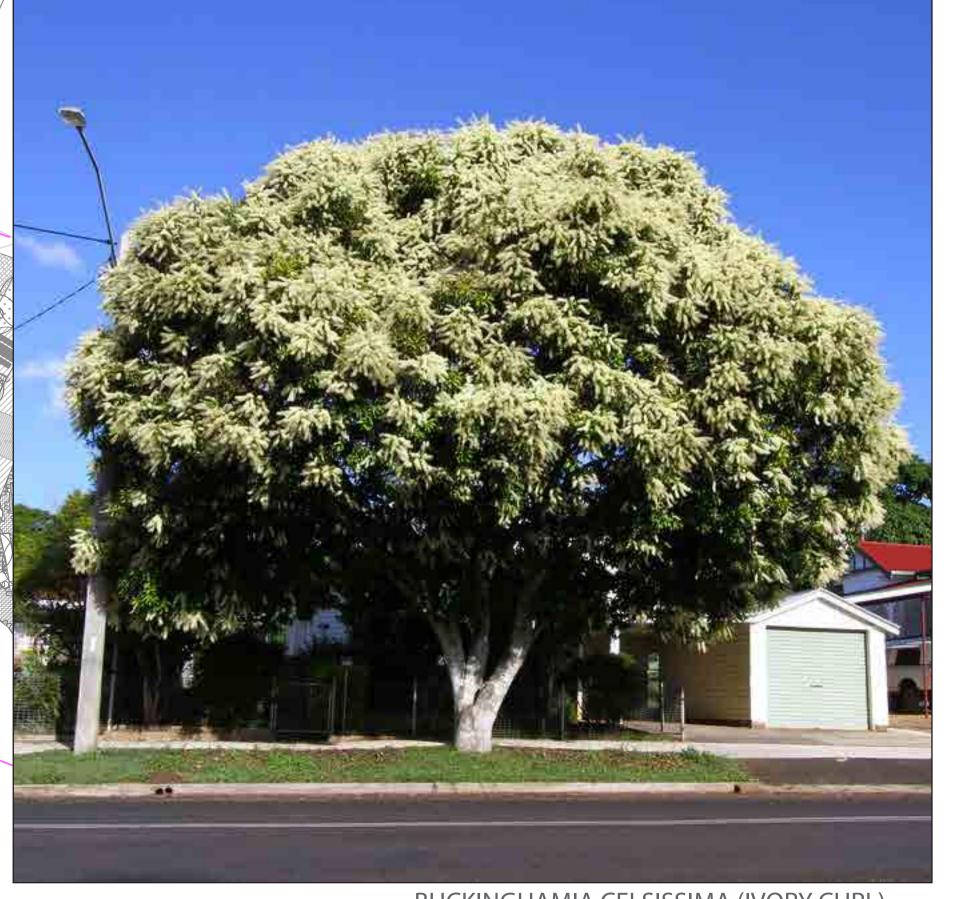

## MAIN STREET TREES LICUALA RAMSAYI (QLD FAN PALM)

CUPANIOPSIS ANACARDIOIDES (TUCKEROO)

BUCKINGHAMIA CELSISSIMA (IVORY CURL)