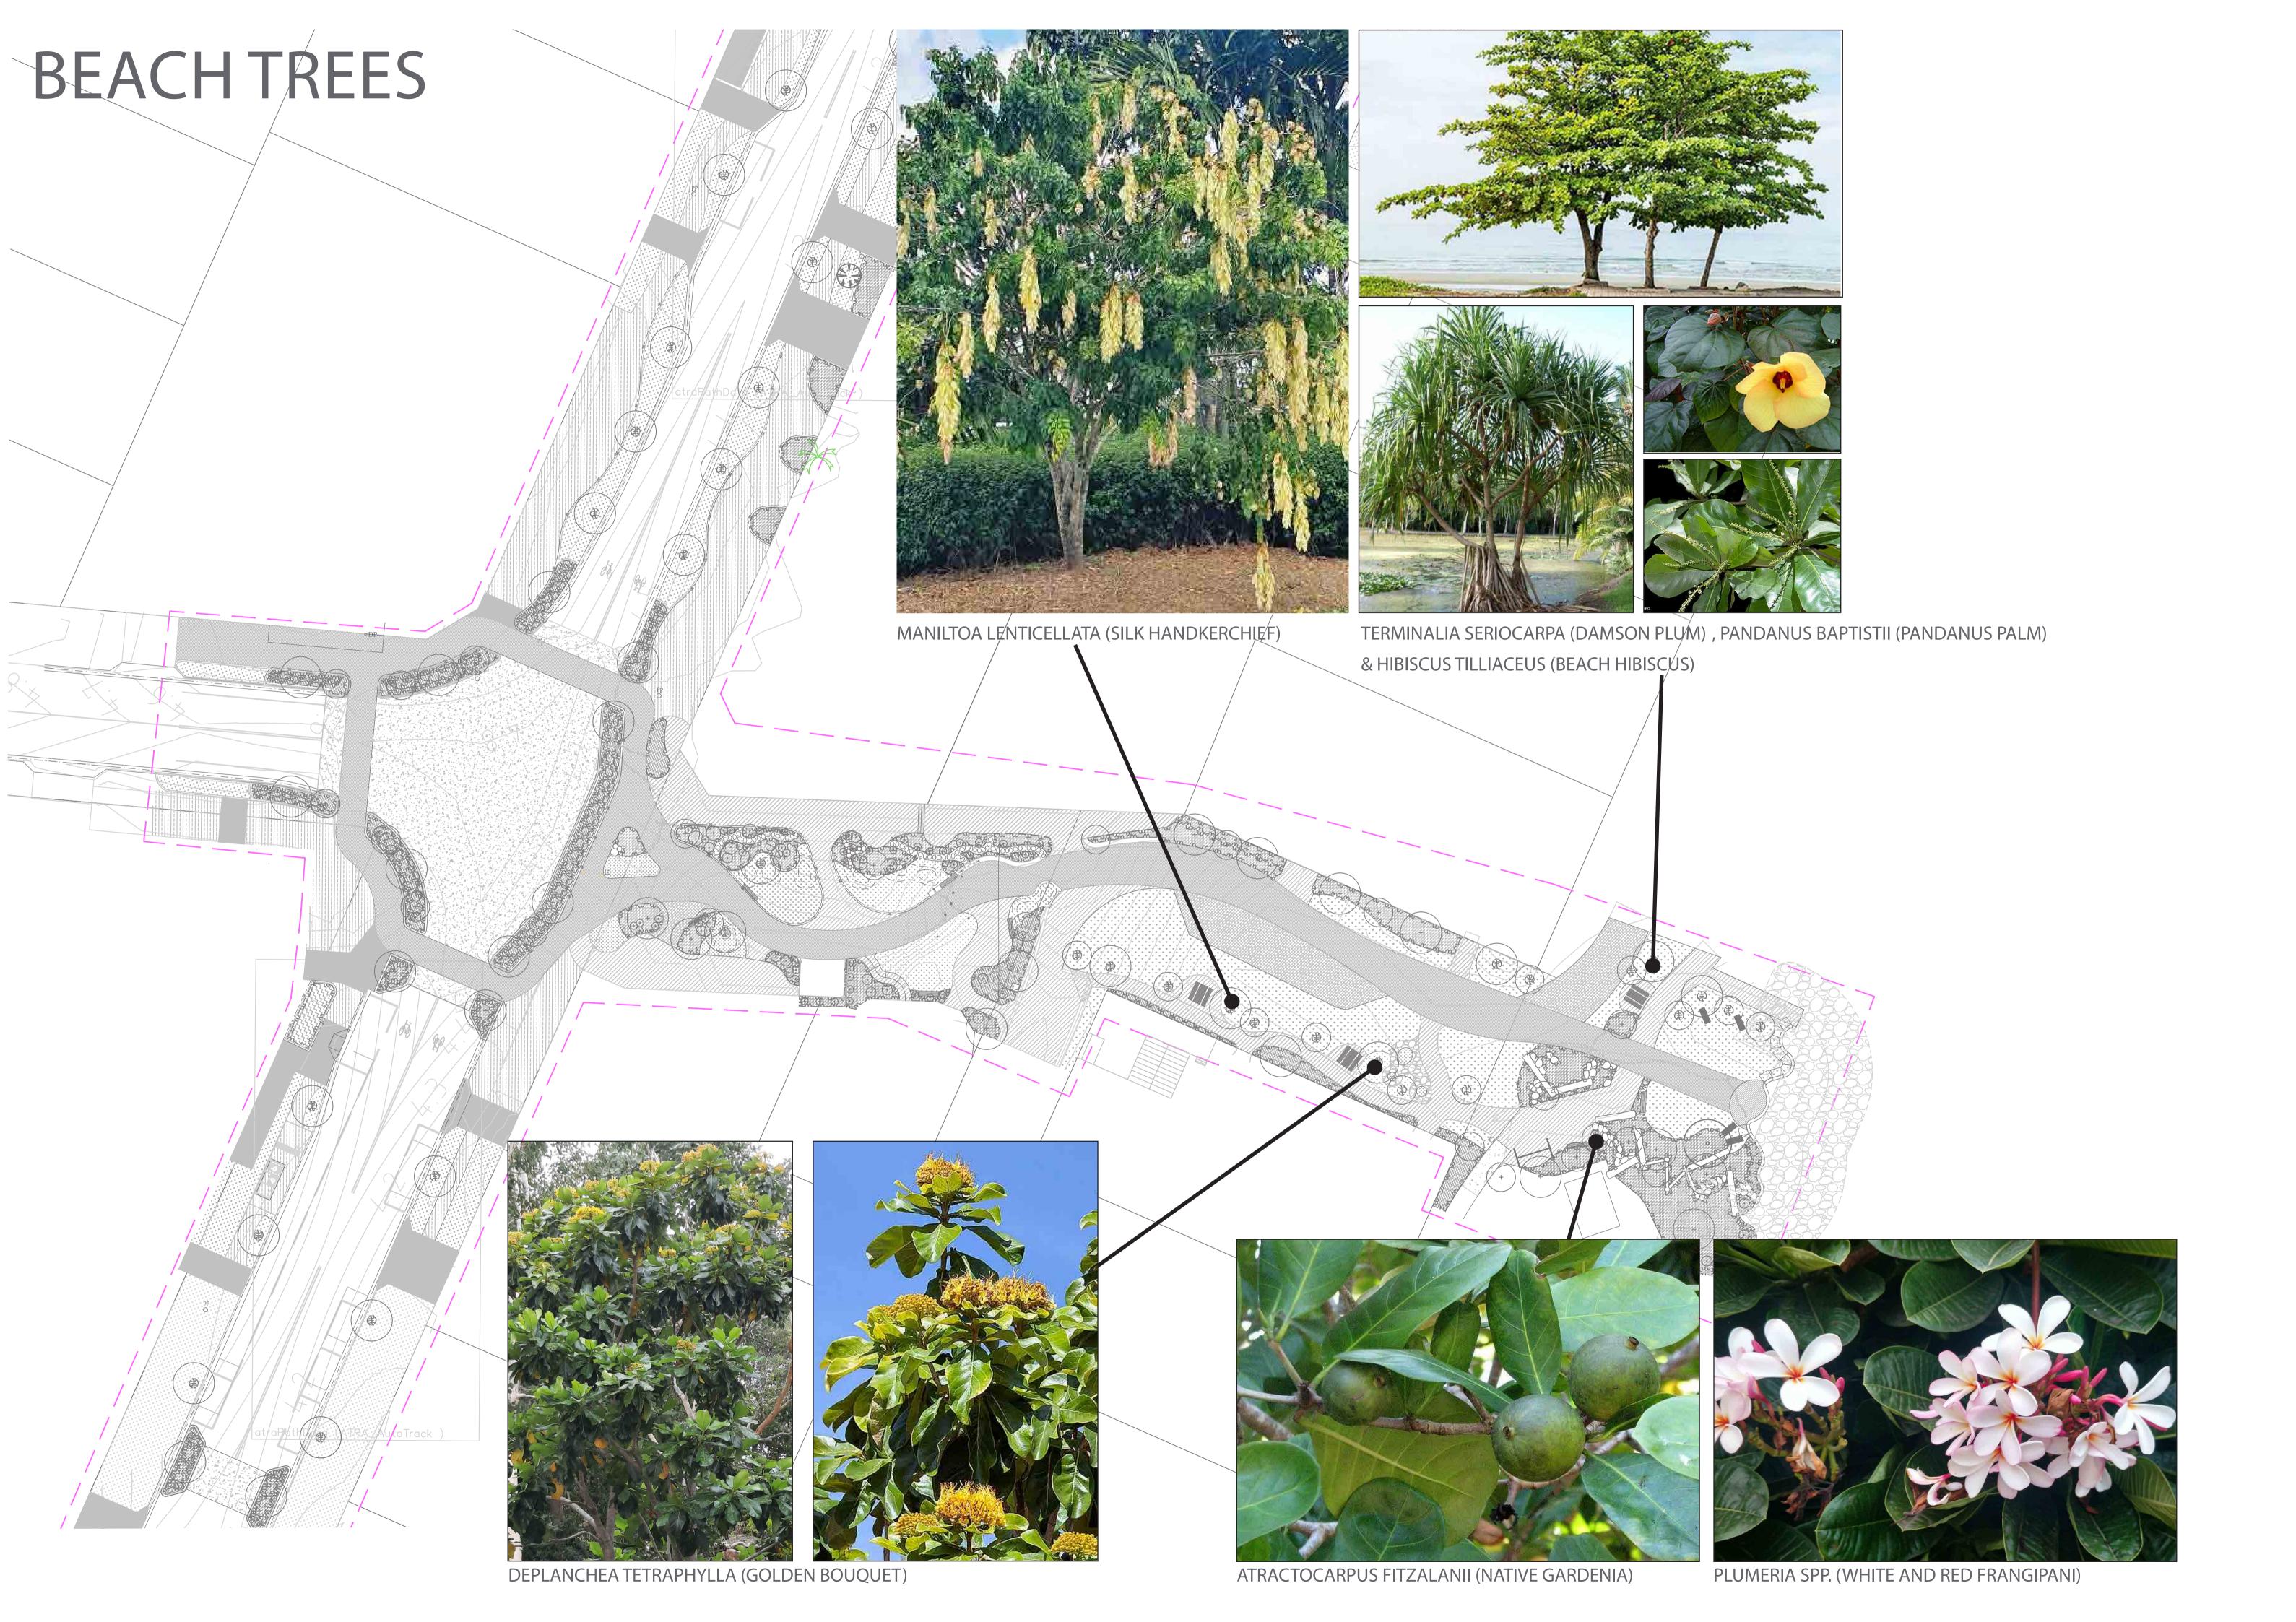

## PLANT SCHEDULE: VILLAGE GREEN

| CODE                   | BOTANICAL NAME                      | COMMON NAME          | SPACING  | POT SIZE      | QTY    |  |  |  |
|------------------------|-------------------------------------|----------------------|----------|---------------|--------|--|--|--|
| TREES/PA               | LMS                                 |                      |          | •             |        |  |  |  |
| ATR FIT                | Atractocarpus fitzalanii            | Native Gardenia      | As Shown | 110L          | 3      |  |  |  |
| ATR FIT                | Atractocarpus fitzalanii            | Native Gardenia      | As Shown | 400mm         | 3      |  |  |  |
| BAR ASI                | Barringtonia asiatica               | Beach Barringtonia   | As Shown | 200L          | 3      |  |  |  |
| HIB TIL                | Hibiscus tiliaceus                  | Beach Hibiscus       | As Shown | 100L          | 6      |  |  |  |
| LIC RAM                | Licuala ramsayi                     | NQ Fan Palm          | As Shown | Ex-Gr<br>3-4m | 5      |  |  |  |
| LIC RAM                | Licuala ramsayi                     | NQ Fan Palm          | As Shown | Ex-Gr<br>2-3m | 12     |  |  |  |
| LIC RAM                | Licuala ramsayi                     | NQ Fan Palm          | As Shown | 110L          | 6      |  |  |  |
| LIC RAM                | Licuala ramsayi                     | NQ Fan Palm          | As Shown | 400mm         | 6      |  |  |  |
| PAN BAP                | Pandanus baptistii                  | Pandanus Palm        | As Shown | 200L          | 8      |  |  |  |
| PLU WHI                | Plumeria obtusa                     | White Frangipani     | As Shown | 200L          | 3      |  |  |  |
| PLU RUB                | Plumeria rubra                      | Red Frangipani       | As Shown | 200L          | 3      |  |  |  |
| SYZ MAL                | Syzygium malaccense                 | Malay Apple          | As Shown | 100L          | 3      |  |  |  |
| TER CAT                | Terminalia seriocarpa               | Damson Plum          | As Shown | 100L          | 3      |  |  |  |
| MAN LEN                | Maniltoa lenticellata               | Handkerchief Tree    | As Shown | 400mm         | 4      |  |  |  |
| SHRUBS & GROUND COVERS |                                     |                      |          |               |        |  |  |  |
| ALP CAE                | Alpinia caerulea                    | Native Shell Ginger  | 3/m²     | 140mm         | 60     |  |  |  |
| ANG EVE                | Angiopteris evecta                  | King Fern            | As Shown | 500mm         | 5      |  |  |  |
| ASP AUS                | Asplenium australasicum             | Bird's Nest Fern     | As Shown | 140mm         | 15     |  |  |  |
| BLE GIB                | Blechnum gibbum                     | Silver Lady Fern     | As Shown | 140mm         | 25     |  |  |  |
| CAL RAT                | Calathea cv. 'Rattlesnake'          | Rattlesnake Calathea | 3/m²     | 140mm         | 38     |  |  |  |
| CAL ZEB                | Calathea zebrina                    | Zebra Calathea       | 3/m²     | 140mm         | 53     |  |  |  |
| COR RUB                | Cordyline rubra                     | Red Palm Lily        | As Shown | 300mm         | 8      |  |  |  |
| COR PET                | Cordyline petiolaris                | Native Palm Lily     | As Shown | 300mm         | 8      |  |  |  |
| COS PRO                | Costus productus                    | Dwarf Spiral Ginger  | 3/m²     | 140mm         | 53     |  |  |  |
| CUR AUS                | Curcuma australasica                | Cape York Lily       | 3/m²     | 140mm         | 21     |  |  |  |
| CUR REC                | Curculigo recurvata                 | Palm Grass           | 2/m²     | 140mm         | 225    |  |  |  |
| GAR PSI                | Gardenia psidioides 'Glennie River' | Prostrate Gardenia   | 3/m²     | 140mm         | 248    |  |  |  |
| GAR SCA                | Gardenia scabrella                  | Star Flower          | As Shown | 300mm         | 6      |  |  |  |
| HEL JAM                | Heliconia stricta 'Jamaican Dwarf'  | Dwarf Red Heliconia  | 3/m²     | 140mm         | 25     |  |  |  |
| HEL SEX                | Heliconia chartacea 'Sexy Pink'     | Sexy Pink Heliconia  | As Shown | 200mm         | 10     |  |  |  |
| IPO PES                | Ipomea pes-caprae                   | Beach Morning Glory  | 3/m²     | 140mm         | 40     |  |  |  |
| LIR MUS                | Liriope muscari                     | Blue Lily Turf       | 3/m²     | 140mm         | 93     |  |  |  |
| LOM TAN                | Lomandra cv. 'Tanika'               | Fine Mat-Rush        | 3/m²     | 140mm         | <br>51 |  |  |  |
| LOM HYS                | Lomandra hystrix                    | Creek Mat-Rush       | 3/m²     | 140mm         | 120    |  |  |  |
| MED MAG                | Medinilla magnifica                 | Showy Asian Grapes   | As Shown | 300mm         | 3      |  |  |  |
| MIC CRO                | Microsorum crocodyllus              | Crocodile Fern       | As Shown | 140mm         | 12     |  |  |  |
| PEN NAF                | Pennisetum alopecuroides 'Nafray'   | Swamp Fox Grass      | 3/m²     | 140mm         | 202    |  |  |  |
| PAN AMA                | Pandanus amaryllifolius             | Edible Pandan        | 2/m²     | 140mm         | 32     |  |  |  |
| PRO AMB                | Proiphys amboinensis                | Cardwell Lily        | 3/m²     | 140mm         | 96     |  |  |  |
| SCA TAC                | Scaevola taccada                    | Sea Lettuce          | As Shown | 200mm         | 5      |  |  |  |
| TAB PAC                | Tabernaemontana pachysiphon         | Crepe Jasmine        | As Shown | 200mm         | 3      |  |  |  |
| VIO HED                | Viola hederacea                     | Native Violet        | 4/m²     | 140mm         | 15     |  |  |  |
| VINES & E              |                                     | <u> </u>             | -1       |               |        |  |  |  |
| DEN SPP                | Dendrobium species                  | Orchid               | As Shown | 140mm         | 6      |  |  |  |
| PET VOL                | Petrea volubilis                    | Sandpaper Vine       | As Shown | 140mm         | 9      |  |  |  |
| PLA SUP                | Platycerium suberbum                | Staghorn Fern        | As Shown | 140mm         | 3      |  |  |  |
| STR MAC                | Strongylodon macrobotrys            | Jade Vine            | As Shown | 140mm         | <br>15 |  |  |  |
| OTT WIAC               |                                     | Roaring Meg Vine     | _        | 140mm         | 9      |  |  |  |
| TEC BUR                | Tecomanthe burungu 'Roaring Meg'    | IROSHINO WEO VIDE    | As Shown | ј јднтт і     | G      |  |  |  |

## PLANT SCHEDULE: PORTER PROMENADE

| CODE           | BOTANICAL NAME                      | COMMON NAME         | SPACING  | POT SIZE      | QTY |  |  |  |
|----------------|-------------------------------------|---------------------|----------|---------------|-----|--|--|--|
| TREES/PALMS    |                                     |                     |          |               |     |  |  |  |
| BAR ACU        | Barringtonia acutangula             | Freshwater Mangrove | As Shown | 100L          | 5   |  |  |  |
| BUC CEL        | Buckinghamia celsissima             | Ivory Curl          | As Shown | Ex-Gr         | 10  |  |  |  |
| CAS RAI        | Cassia 'Rainbow Shower'             | Rainbow Shower      | As Shown | 200L          | 5   |  |  |  |
| CUP ANA        | Cupaniopsis anacardioides           | Tuckeroo            | As Shown | Ex-Gr         | 15  |  |  |  |
| LIC RAM<br>EXG | Licuala ramsayi                     | NQ Fan Palm         | As Shown | Ex-Gr<br>3-4m | 7   |  |  |  |
| SHRUBS 8       | SHRUBS & GROUND COVERS              |                     |          |               |     |  |  |  |
| ORT ARI        | Orthosiphon aristatus               | Cat's Whiskers      | 2/m²     | 140mm         | 140 |  |  |  |
| GAR PSI        | Gardenia psidioides 'Glennie River' | Prostrate Gardenia  | 300mm    | 140mm         | 256 |  |  |  |
| PAC LUT        | Pachystachys lutea                  | Yellow Shrimp Plant | 2/m²     | 140mm         | 95  |  |  |  |
| IXO WHI        | Ixora malay 'White'                 | White Ixora         | 2/m²     | 140mm         | 32  |  |  |  |
| LIR MUS        | Liriope muscari                     | Lily Turf           | 300mm    | 140mm         | 250 |  |  |  |
| PHI SEL        | Philodendron selloum                | Tree Philodendron   | As Shown | 300mm         | 14  |  |  |  |
| PHI XAN        | Philodendron xanadu                 | Xanadu Philodendron | 3/m²     | 140mm         | 126 |  |  |  |
| TUR SUB        | Turnera subulata                    | White/Yellow Alder  | 2/m²     | 140mm         | 95  |  |  |  |
| LOM TAN        | Lomandra longifolia 'Tanika'        | Fine Mat Rush       | 3/m²     | 140mm         | 200 |  |  |  |