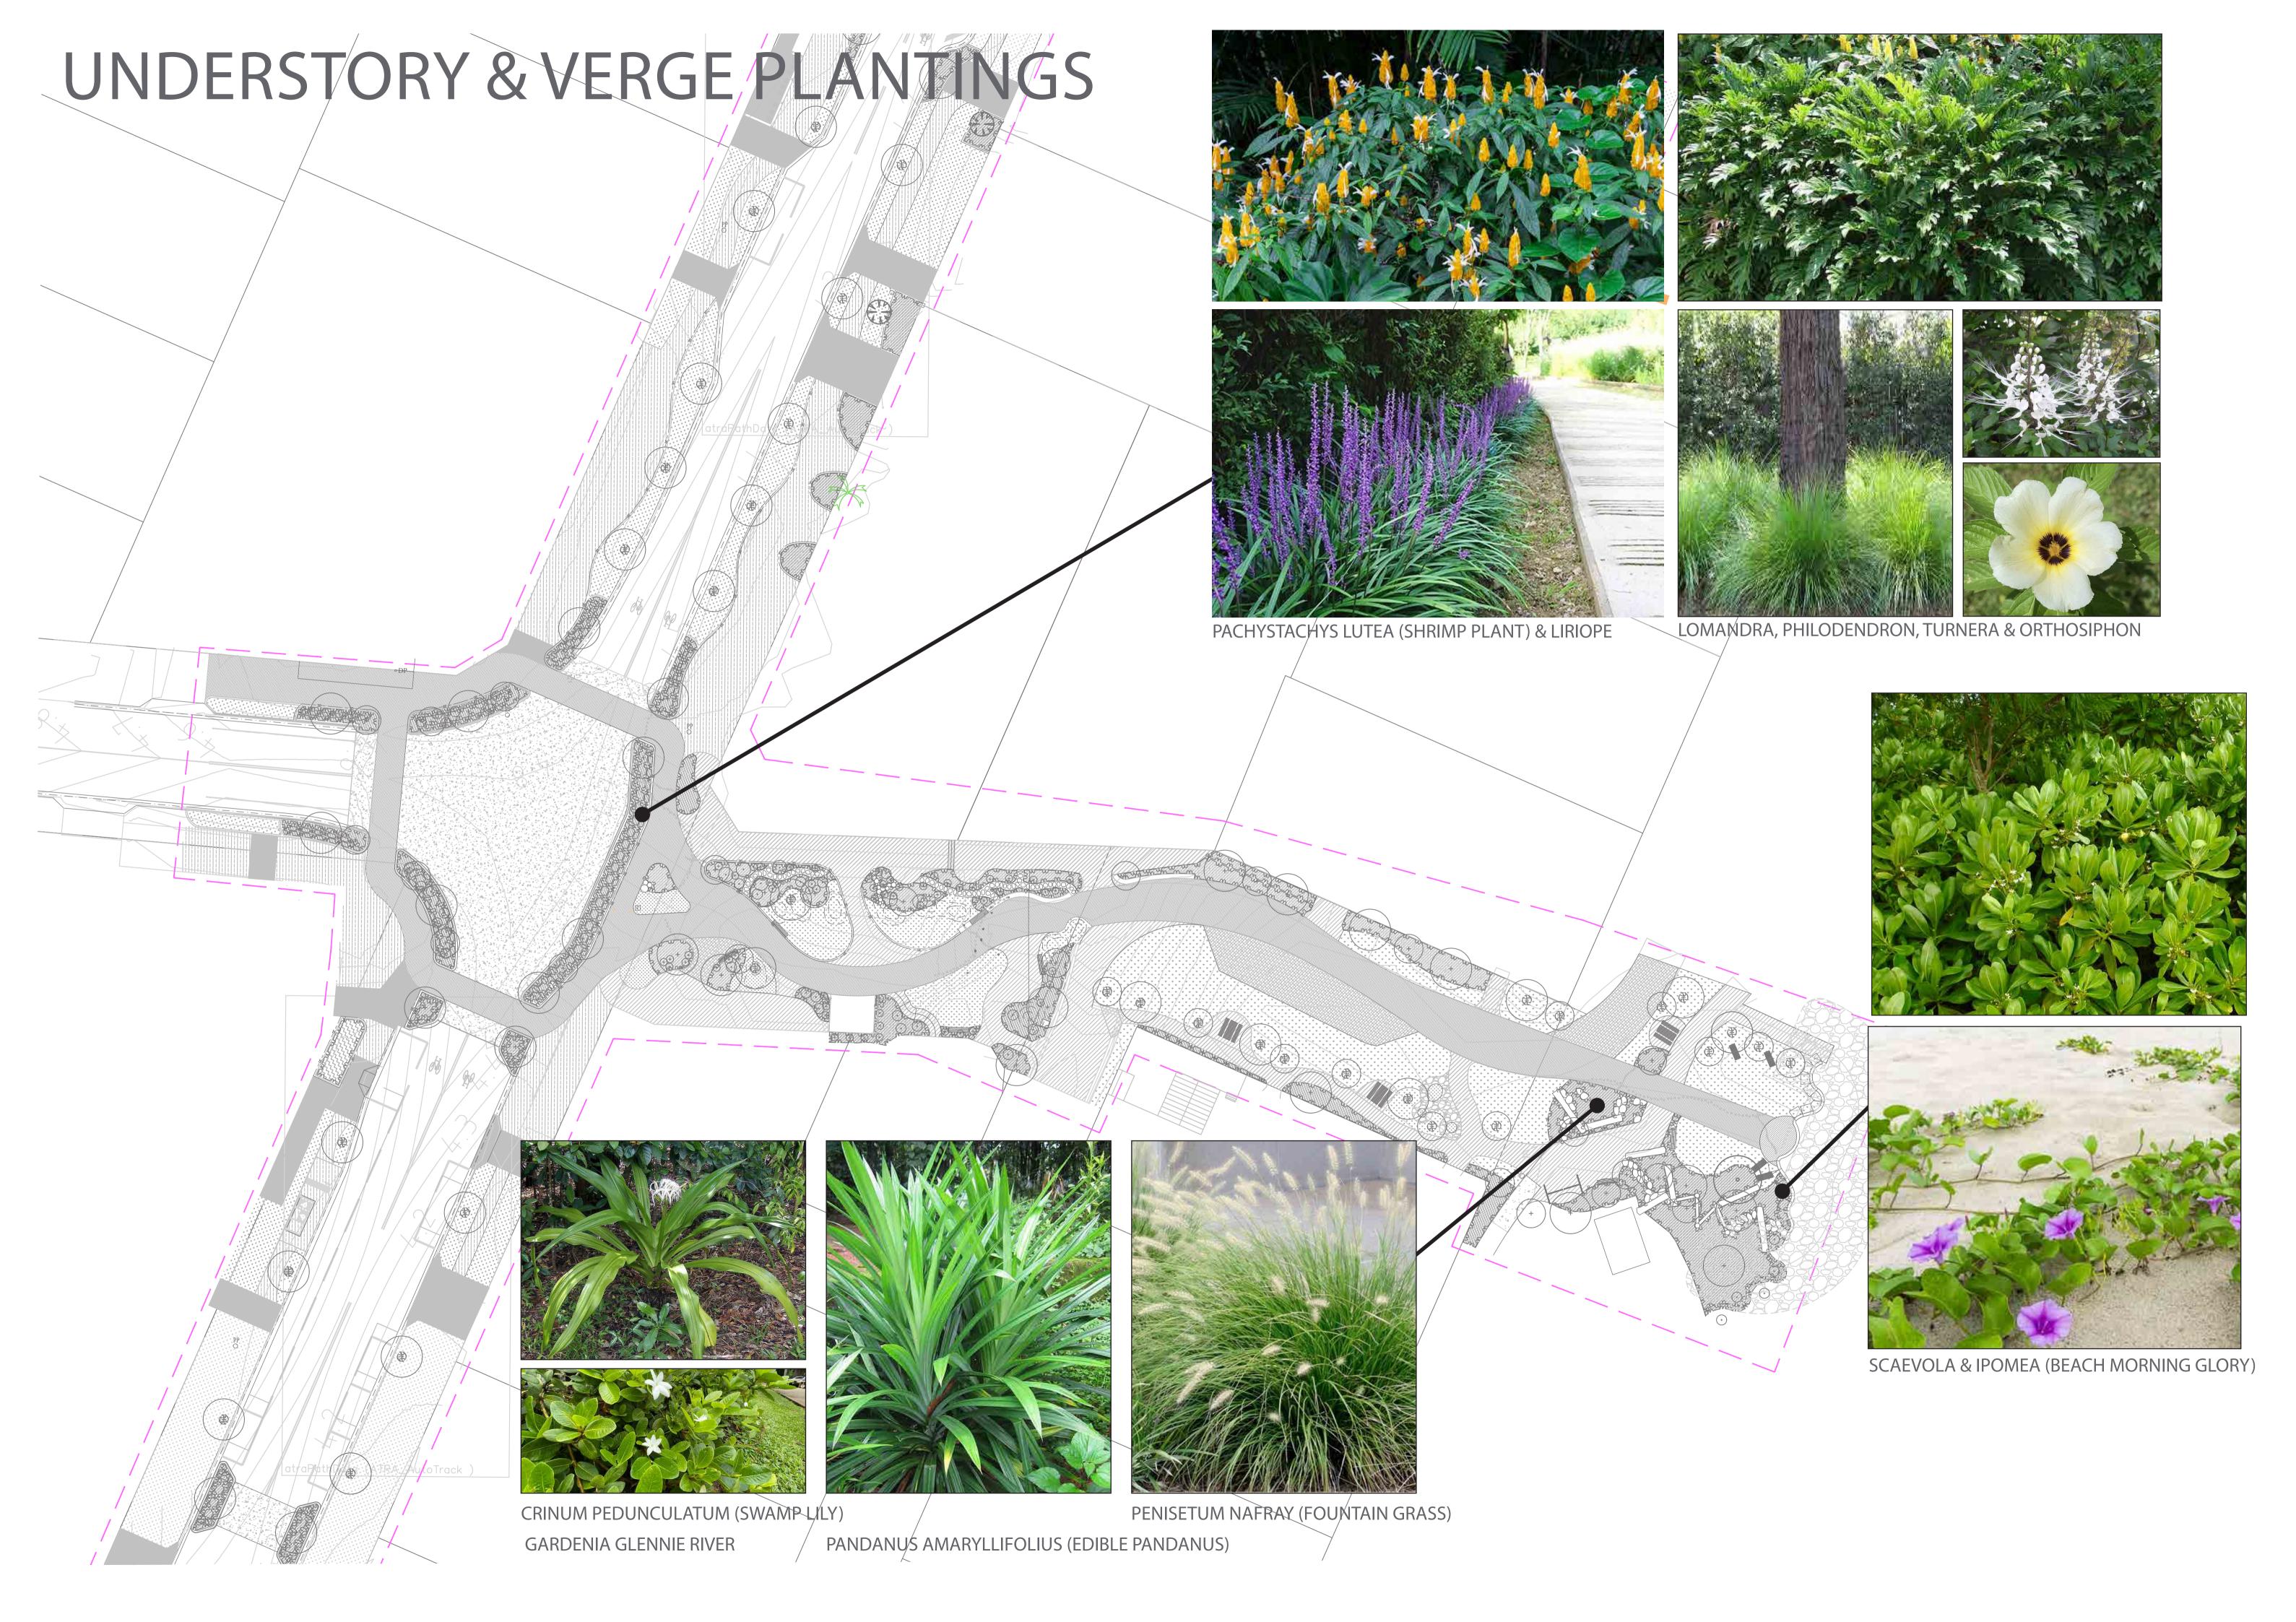

## PLANT SCHEDULE: VILLAGE GREEN

| CODE                   | BOTANICAL NAME                      | COMMON NAME          | SPACING  | POT SIZE      | QTY    |  |  |  |
|------------------------|-------------------------------------|----------------------|----------|---------------|--------|--|--|--|
| TREES/PA               | LMS                                 |                      |          | •             |        |  |  |  |
| ATR FIT                | Atractocarpus fitzalanii            | Native Gardenia      | As Shown | 110L          | 3      |  |  |  |
| ATR FIT                | Atractocarpus fitzalanii            | Native Gardenia      | As Shown | 400mm         | 3      |  |  |  |
| BAR ASI                | Barringtonia asiatica               | Beach Barringtonia   | As Shown | 200L          | 3      |  |  |  |
| HIB TIL                | Hibiscus tiliaceus                  | Beach Hibiscus       | As Shown | 100L          | 6      |  |  |  |
| LIC RAM                | Licuala ramsayi                     | NQ Fan Palm          | As Shown | Ex-Gr<br>3-4m | 5      |  |  |  |
| LIC RAM                | Licuala ramsayi                     | NQ Fan Palm          | As Shown | Ex-Gr<br>2-3m | 12     |  |  |  |
| LIC RAM                | Licuala ramsayi                     | NQ Fan Palm          | As Shown | 110L          | 6      |  |  |  |
| LIC RAM                | Licuala ramsayi                     | NQ Fan Palm          | As Shown | 400mm         | 6      |  |  |  |
| PAN BAP                | Pandanus baptistii                  | Pandanus Palm        | As Shown | 200L          | 8      |  |  |  |
| PLU WHI                | Plumeria obtusa                     | White Frangipani     | As Shown | 200L          | 3      |  |  |  |
| PLU RUB                | Plumeria rubra                      | Red Frangipani       | As Shown | 200L          | 3      |  |  |  |
| SYZ MAL                | Syzygium malaccense                 | Malay Apple          | As Shown | 100L          | 3      |  |  |  |
| TER CAT                | Terminalia seriocarpa               | Damson Plum          | As Shown | 100L          | 3      |  |  |  |
| MAN LEN                | Maniltoa lenticellata               | Handkerchief Tree    | As Shown | 400mm         | 4      |  |  |  |
| SHRUBS & GROUND COVERS |                                     |                      |          |               |        |  |  |  |
| ALP CAE                | Alpinia caerulea                    | Native Shell Ginger  | 3/m²     | 140mm         | 60     |  |  |  |
| ANG EVE                | Angiopteris evecta                  | King Fern            | As Shown | 500mm         | 5      |  |  |  |
| ASP AUS                | Asplenium australasicum             | Bird's Nest Fern     | As Shown | 140mm         | 15     |  |  |  |
| BLE GIB                | Blechnum gibbum                     | Silver Lady Fern     | As Shown | 140mm         | 25     |  |  |  |
| CAL RAT                | Calathea cv. 'Rattlesnake'          | Rattlesnake Calathea | 3/m²     | 140mm         | 38     |  |  |  |
| CAL ZEB                | Calathea zebrina                    | Zebra Calathea       | 3/m²     | 140mm         | 53     |  |  |  |
| COR RUB                | Cordyline rubra                     | Red Palm Lily        | As Shown | 300mm         | 8      |  |  |  |
| COR PET                | Cordyline petiolaris                | Native Palm Lily     | As Shown | 300mm         | 8      |  |  |  |
| COS PRO                | Costus productus                    | Dwarf Spiral Ginger  | 3/m²     | 140mm         | 53     |  |  |  |
| CUR AUS                | Curcuma australasica                | Cape York Lily       | 3/m²     | 140mm         | 21     |  |  |  |
| CUR REC                | Curculigo recurvata                 | Palm Grass           | 2/m²     | 140mm         | 225    |  |  |  |
| GAR PSI                | Gardenia psidioides 'Glennie River' | Prostrate Gardenia   | 3/m²     | 140mm         | 248    |  |  |  |
| GAR SCA                | Gardenia scabrella                  | Star Flower          | As Shown | 300mm         | 6      |  |  |  |
| HEL JAM                | Heliconia stricta 'Jamaican Dwarf'  | Dwarf Red Heliconia  | 3/m²     | 140mm         | 25     |  |  |  |
| HEL SEX                | Heliconia chartacea 'Sexy Pink'     | Sexy Pink Heliconia  | As Shown | 200mm         | 10     |  |  |  |
| IPO PES                | Ipomea pes-caprae                   | Beach Morning Glory  | 3/m²     | 140mm         | 40     |  |  |  |
| LIR MUS                | Liriope muscari                     | Blue Lily Turf       | 3/m²     | 140mm         | 93     |  |  |  |
| LOM TAN                | Lomandra cv. 'Tanika'               | Fine Mat-Rush        | 3/m²     | 140mm         | <br>51 |  |  |  |
| LOM HYS                | Lomandra hystrix                    | Creek Mat-Rush       | 3/m²     | 140mm         | 120    |  |  |  |
| MED MAG                | Medinilla magnifica                 | Showy Asian Grapes   | As Shown | 300mm         | 3      |  |  |  |
| MIC CRO                | Microsorum crocodyllus              | Crocodile Fern       | As Shown | 140mm         | 12     |  |  |  |
| PEN NAF                | Pennisetum alopecuroides 'Nafray'   | Swamp Fox Grass      | 3/m²     | 140mm         | 202    |  |  |  |
| PAN AMA                | Pandanus amaryllifolius             | Edible Pandan        | 2/m²     | 140mm         | 32     |  |  |  |
| PRO AMB                | Proiphys amboinensis                | Cardwell Lily        | 3/m²     | 140mm         | 96     |  |  |  |
| SCA TAC                | Scaevola taccada                    | Sea Lettuce          | As Shown | 200mm         | 5      |  |  |  |
| TAB PAC                | Tabernaemontana pachysiphon         | Crepe Jasmine        | As Shown | 200mm         | 3      |  |  |  |
| VIO HED                | Viola hederacea                     | Native Violet        | 4/m²     | 140mm         | 15     |  |  |  |
| VINES & E              |                                     | <u> </u>             | -1       |               |        |  |  |  |
| DEN SPP                | Dendrobium species                  | Orchid               | As Shown | 140mm         | 6      |  |  |  |
| PET VOL                | Petrea volubilis                    | Sandpaper Vine       | As Shown | 140mm         | 9      |  |  |  |
| PLA SUP                | Platycerium suberbum                | Staghorn Fern        | As Shown | 140mm         | 3      |  |  |  |
| STR MAC                | Strongylodon macrobotrys            | Jade Vine            | As Shown | 140mm         | <br>15 |  |  |  |
| OTT WIAC               |                                     | Roaring Meg Vine     | _        | 140mm         | 9      |  |  |  |
| TEC BUR                | Tecomanthe burungu 'Roaring Meg'    | IROSHINO WEO VIDE    | As Shown | ј јднтт і     | G      |  |  |  |

## PLANT SCHEDULE: PORTER PROMENADE

| CODE           | BOTANICAL NAME                      | COMMON NAME         | SPACING  | POT SIZE      | QTY |  |  |  |
|----------------|-------------------------------------|---------------------|----------|---------------|-----|--|--|--|
| TREES/PALMS    |                                     |                     |          |               |     |  |  |  |
| BAR ACU        | Barringtonia acutangula             | Freshwater Mangrove | As Shown | 100L          | 5   |  |  |  |
| BUC CEL        | Buckinghamia celsissima             | Ivory Curl          | As Shown | Ex-Gr         | 10  |  |  |  |
| CAS RAI        | Cassia 'Rainbow Shower'             | Rainbow Shower      | As Shown | 200L          | 5   |  |  |  |
| CUP ANA        | Cupaniopsis anacardioides           | Tuckeroo            | As Shown | Ex-Gr         | 15  |  |  |  |
| LIC RAM<br>EXG | Licuala ramsayi                     | NQ Fan Palm         | As Shown | Ex-Gr<br>3-4m | 7   |  |  |  |
| SHRUBS 8       | SHRUBS & GROUND COVERS              |                     |          |               |     |  |  |  |
| ORT ARI        | Orthosiphon aristatus               | Cat's Whiskers      | 2/m²     | 140mm         | 140 |  |  |  |
| GAR PSI        | Gardenia psidioides 'Glennie River' | Prostrate Gardenia  | 300mm    | 140mm         | 256 |  |  |  |
| PAC LUT        | Pachystachys lutea                  | Yellow Shrimp Plant | 2/m²     | 140mm         | 95  |  |  |  |
| IXO WHI        | Ixora malay 'White'                 | White Ixora         | 2/m²     | 140mm         | 32  |  |  |  |
| LIR MUS        | Liriope muscari                     | Lily Turf           | 300mm    | 140mm         | 250 |  |  |  |
| PHI SEL        | Philodendron selloum                | Tree Philodendron   | As Shown | 300mm         | 14  |  |  |  |
| PHI XAN        | Philodendron xanadu                 | Xanadu Philodendron | 3/m²     | 140mm         | 126 |  |  |  |
| TUR SUB        | Turnera subulata                    | White/Yellow Alder  | 2/m²     | 140mm         | 95  |  |  |  |
| LOM TAN        | Lomandra longifolia 'Tanika'        | Fine Mat Rush       | 3/m²     | 140mm         | 200 |  |  |  |