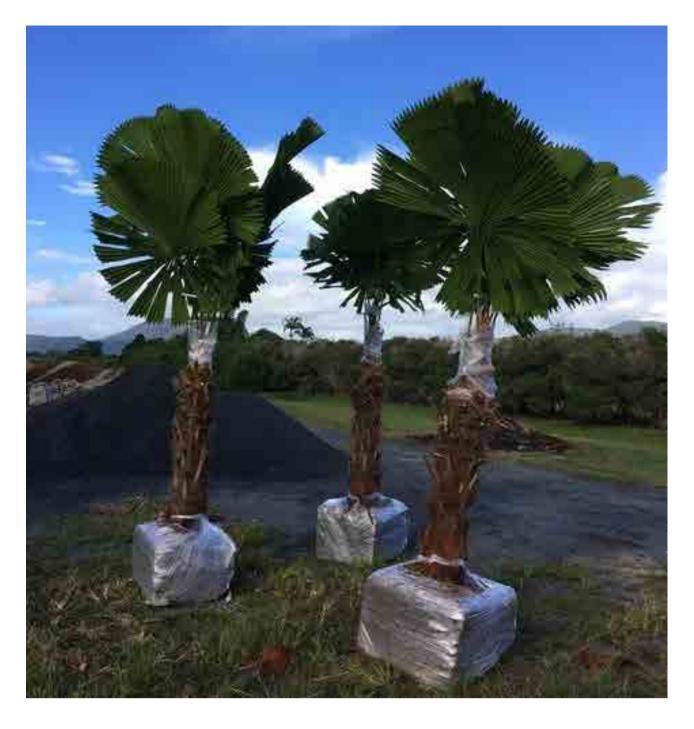

## MAIN STREET TREES LICUALA RAMSAYI (QLD FAN PALM)

CUPANIOPSIS ANACARDIOIDES (TUCKEROO)

BUCKINGHAMIA CELSISSIMA (IVORY CURL)