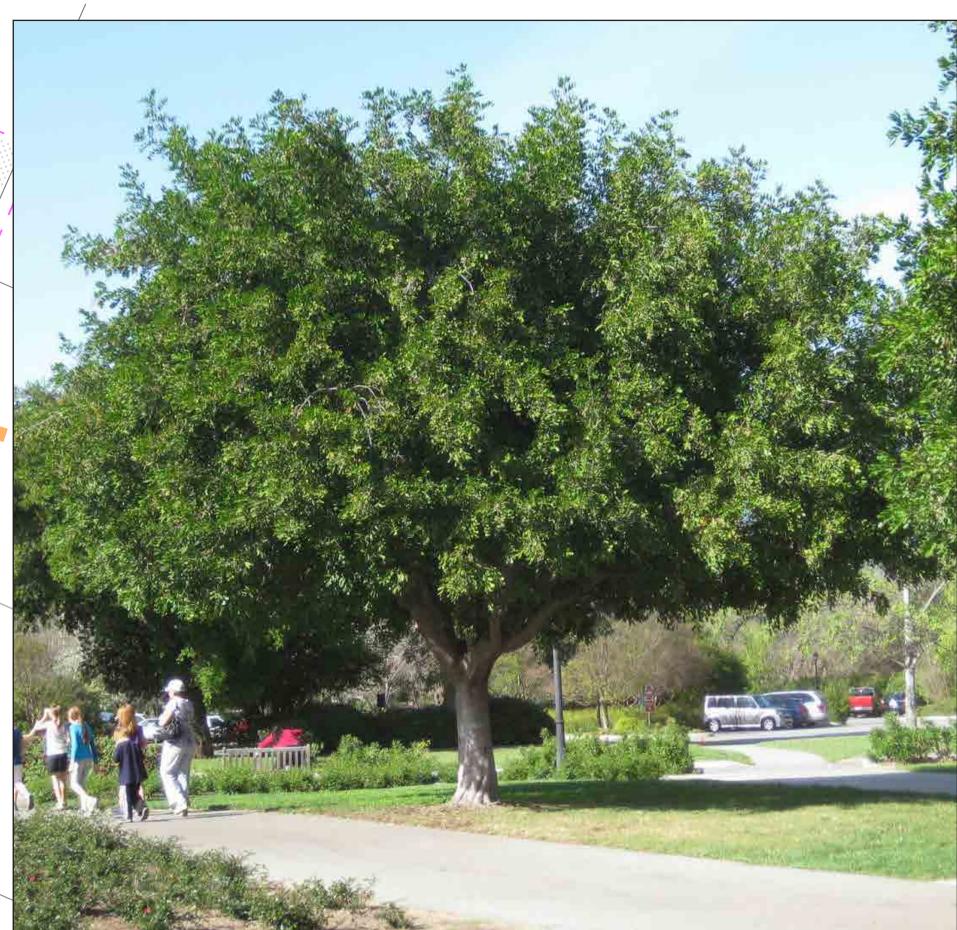

## MAIN STREET TREES LICUALA RAMSAYI (QLD FAN PALM)

CUPANIOPSIS ANACARDIOIDES (TUCKEROO)

BUCKINGHAMIA CELSISSIMA (IVORY CURL)