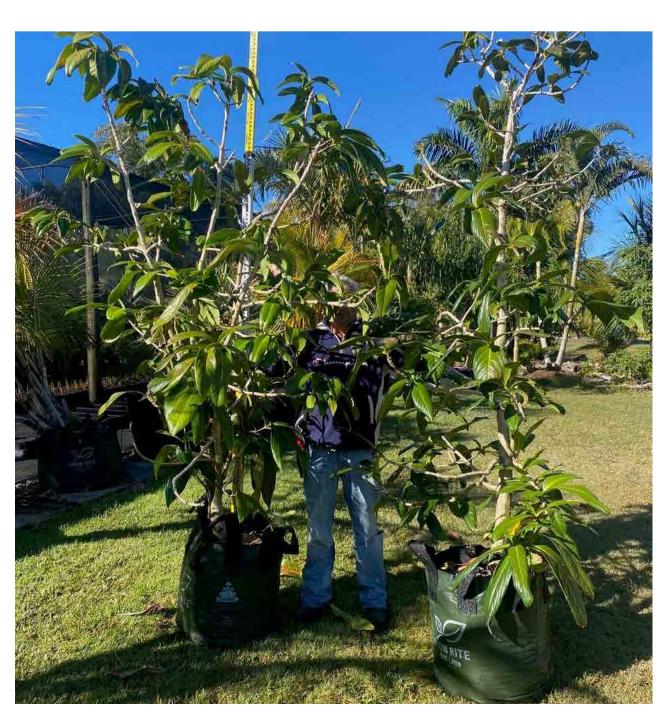

## MAIN STREET TREES LICUALA RAMSAYI (QLD FAN PALM)

CUPANIOPSIS ANACARDIOIDES (TUCKEROO)

BUCKINGHAMIA CELSISSIMA (IVORY CURL)